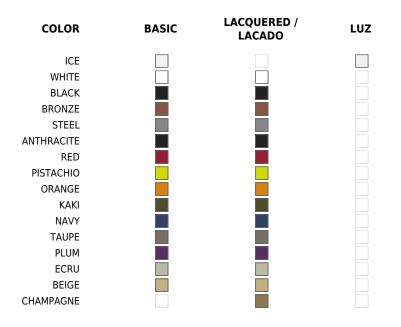

## **Finishes**

| BASIC                                                                                    | RGBW LED                                                                                                                                |
|------------------------------------------------------------------------------------------|-----------------------------------------------------------------------------------------------------------------------------------------|
| Ref. 53031                                                                               | Ref. 53031L                                                                                                                             |
| Matt Polyethylene                                                                        | Unit with internal lighting with RGBW LED technology and remote<br>control unit for switching colors. Available only in matte ice white |
| LACQUERED                                                                                | finish. Remote control included.                                                                                                        |
| Ref. 53031F                                                                              | RGBW LED DMX                                                                                                                            |
| Lacquered Polyethylene                                                                   | Ref. 53031D                                                                                                                             |
| LIGHT                                                                                    | Unit with internal lighting with RGBW LED technology and remote<br>control unit for switching colors. Also controlLED by DMX-1024       |
| Ref. 53031W                                                                              | (wireless), enabling communication between one or more products simultaneously via the DMX transmitter (not included).                  |
| White internally lit unit with LED technology. Available only in matte ice white finish. | RGBW LED BATTERY                                                                                                                        |

Ref. 53031

Unit with internal lighting with battery-powered RGBW LED technology. Includes charger and remote control for switching colors and charger. Available only in matte ice white finish.