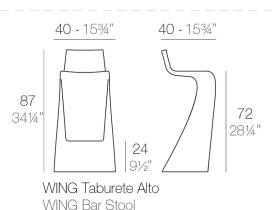

E ALTO

#### **By A-cero**

The WING collection by A-cero for VONDOM, was born by weaving together straight and curved lines in a dynamic way. These extremes curves and angles, which are a typical trait in architectures latest advances have now reached out to furniture design, going for a free, delicate and organic line, that generates movement and separates itself from of any former trace of over-rigidness. These are bold pieces that make up a set of furniture with a huge visual impact and a impressive sculptural and dynamic significance.

View online: https://www.vondom.com/products/53031

### **Features**

#### Description

Made of polyethylene resin by rotational moulding. 100% Recyclable. Item suitable for indoor and outdoor use. Available in different finishes.

#### Weight

5.5 Kg



## **Finishes**

| BASIC                                                                                    | RGBW LED                                                                                                                                |
|------------------------------------------------------------------------------------------|-----------------------------------------------------------------------------------------------------------------------------------------|
| Ref. 53031                                                                               | Ref. 53031L                                                                                                                             |
| Matt Polyethylene