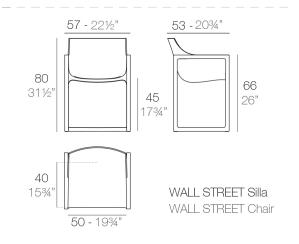

## **WALL STREET SILLÓN**

#### **Description**

Made of gas air moulding injected polypropylene with fiber glass. Available in several colors. Item suitable for indoor and outdoor use.

#### Weight

8 Kg