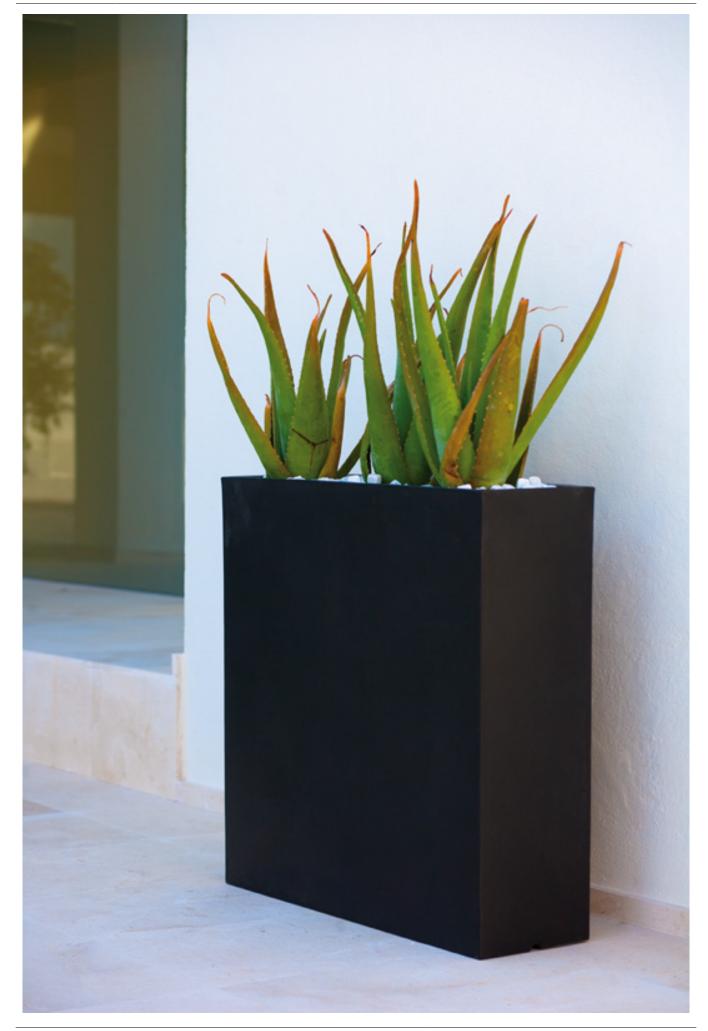

# **WALL 80x25x80**

### **Description**

Pot made of polyethylene resin by rotational moulding. 100% Recyclable. Item suitable for indoor and outdoor use. Available in different finishes.

## **BASIC**

Ref. 42425A

Matt Polyethylene