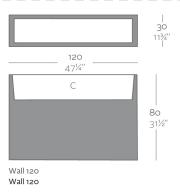

# WALL 120x30x80

### **Description**

Pot made of polyethylene resin by rotational moulding. 100% Recyclable. Item suitable for indoor and outdoor use. Available in different finishes.

#### Weight

15 Kg