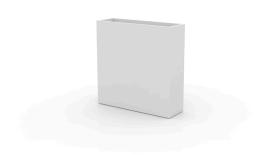

# **WALL 80x25x80**

### **Description**

Pot made of polyethylene resin by rotational moulding. 100% Recyclable. Item suitable for indoor and outdoor use. Available in different finishes.