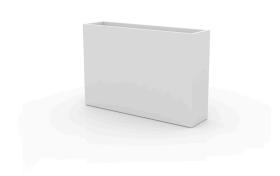

# WALL 120x30x80

### **Description**

Pot made of polyethylene resin by rotational moulding. 100% Recyclable. Item suitable for indoor and outdoor use. Available in different finishes.