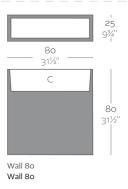

# **WALL 80x25x80**

### **Description**

Pot made of polyethylene resin by rotational moulding. 100% Recyclable. Item suitable for indoor and outdoor use. Available in different finishes.

### Weight

9 Kg