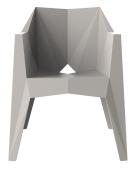

#### **By Karim Rashid**

The Voxel chair is a minimal simple yet voluminous stackable chair that is faceted just in the perfect places for comfort, just in the right angles for hyper-strength, imbuing the correct creases for beauty, and just the few merging and converging lines for purity. View online: <a href="https://www.vondom.com/products/51031">https://www.vondom.com/products/51031</a>

#### Description

Made of injected polypropylene with fiber glass. Stackable. Available in several colors. Item suitable for indoor and outdoor use.