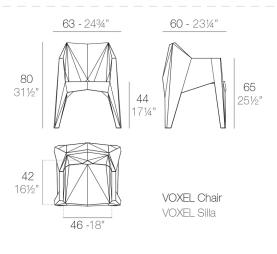

# **VOXEL SILLON**

#### **By Karim Rashid**



The Voxel chair is a minimal simple yet voluminous stackable chair that is faceted just in the perfect places for comfort, just in the right angles for hyper-strength, imbuing the correct creases for beauty, and just the few merging and converging lines for purity. View online: <a href="https://www.vondom.com/products/51031">https://www.vondom.com/products/51031</a>

### Features

#### Description

Made of injected polypropylene with fiber glass. Stackable. Available in several colors. Item suitable for indoor and outdoor use.

#### Weight

6.8 Kg



## **Finishes**

## BASIC PP

Ref. 51031

Available in this colors



| STEEL     |  |
|-----------|--|
| RED       |  |
| PISTACHIO |  |

# Optional

## NAUTICAL FABRIC

Indoor/outdoor Vinyl fabric By default