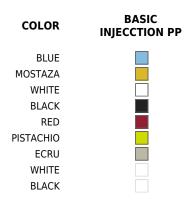

## **Finishes**

## BASIC PP

Ref. 51031

Available in this colors

| STEEL     |  |
|-----------|--|
| RED       |  |
| PISTACHIO |  |