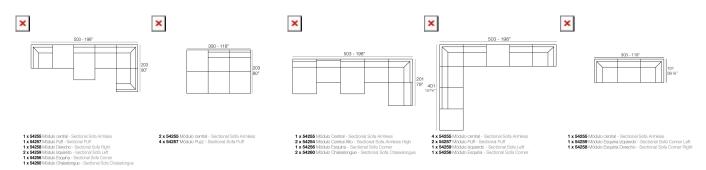

of three independent modules that allow you to create countless shapes; from linear sofas or chaise lounges, to corners or even a bed.PIXEL's main characteristic is its low seating height, designed for a more intimate use that ties the piece in with chill-out zones. Manufactured by rotational moulding, its versatility is enhanced through the upholstery, available in a variety of fabrics and finishes that can be combined with one another; alluding once again to its name and mirroring those coloured dots that serve as the origin of an image and the shape through different combinations in 3D.

# **Features**

# **Description**

Made of polyethylene resin by rotational moulding. 100% Recyclable. Item suitable for indoor and outdoor use. Available in different finishes.



## **Combinations**



# **Finishes**

HOLD LACQUERED

Ref. 49071X Ref. 44310A

Holds the item in case of strong winds

## **STAINLESS STEEL**

Ref 56001)

Stainless steel

## **CURTAIN**

Ref 54130AA

\_

#### **SIMPLE**

Ref /108509

Matt finishes pot one wall

## **BASIC**

Ref. 441351

Matt Polyethylene

## **BASIC PP**

Ref 45012S

Available in various colors

#### **POLYURETHANE**

Ref. 67015

Furniture made of flexible polyurethane injected cold. This material possesses a high resilience and durability.

# **LACQUERED**

Ref. 41460AF

Lacquered Polyethylene

Lacquered aluminium profile.

## **LIGHT**

Ref. 05VA100W

White internally lit unit with LED technology. Available only in matte ice white finish.

#### LIGHT BATTERY

Ref 45059WY

White internally lit unit with LED technology, with battery-powered