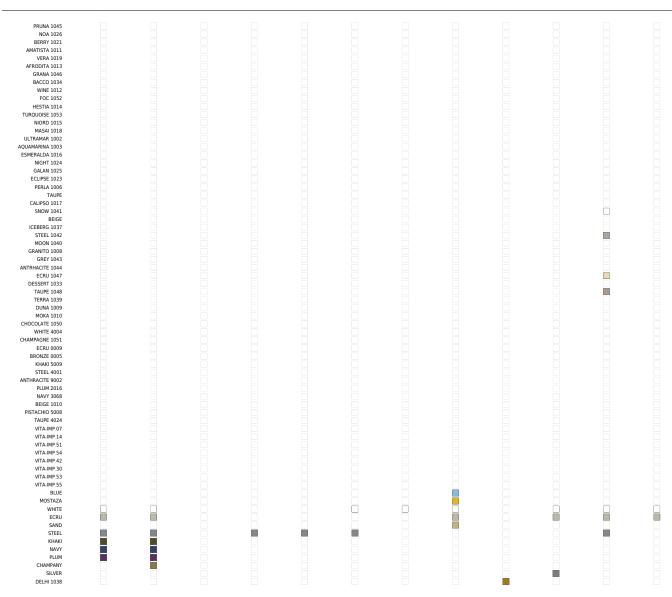

# **Finishes**

HOLD LACQUERED

Ref. 49071X Ref. 44310A

Holds the item in case of strong winds