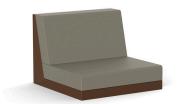

# By Ramon Esteve

It is inspired by the small elements of colour that make up an image, looking to connect the piece with the numerous possible outcomes that are generated as a result of how it is arranged. The PIXEL sofa is composed of three independent modules that allow you to create countless shapes; from linear sofas or chaise lounges, to corners or even a bed.PIXEL's main characteristic is its low seating height, designed for a more intimate use that ties the piece in with chill-out zones. Manufactured by rotational moulding, its versatility is enhanced through the upholstery, available in a variety of fabrics and finishes that can be combined with one another; alluding once again to its name and mirroring those coloured dots that serve as the origin of an image and the shape through different combinations in 3D.

# **Description**

Made of polyethylene resin by rotational moulding. 100% Recyclable. Item suitable for indoor and outdoor use. Available in different finishes.