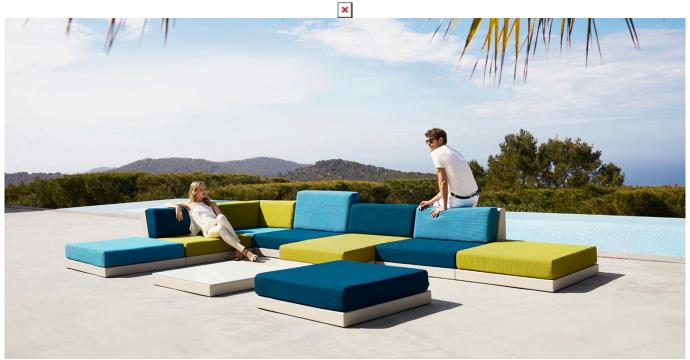

# By Ramon Esteve

It is inspired by the small elements of colour that make up an image, looking to connect the piece with the numerous possible outcomes that are generated as a result of how it is arranged. The PIXEL sofa is composed of three independent modules that allow you to create countless shapes; from linear sofas or chaise lounges, to corners or even a bed.PIXEL's main characteristic is its low seating height, designed for a more intimate use that ties the piece in with chill-out zones. Manufactured by rotational moulding, its versatility is enhanced through the upholstery, available in a variety of fabrics and finishes that can be combined with one another; alluding once again to its name and mirroring those coloured dots that serve as the origin of an image and the shape through different combinations in 3D.