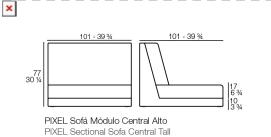

# By Ramon Esteve

It is inspired by the small elements of colour that make up an image, looking to connect the piece with the numerous possible outcomes that are generated as a result of how it is arranged. The PIXEL sofa is composed of three independent modules that allow you to create countless shapes; from linear sofas or chaise lounges, to corners or even a bed.PIXEL's main characteristic is its low seating height, designed for a more intimate use that ties the piece in with chill-out zones. Manufactured by rotational moulding, its versatility is enhanced through the upholstery, available in a variety of fabrics and finishes that can be combined with one another; alluding once again to its name and mirroring those coloured dots that serve as the origin of an image and the shape through different combinations in 3D.

# **Description**

Made of polyethylene resin by rotational moulding. 100% Recyclable. Item suitable for indoor and outdoor use. Available in different finishes.