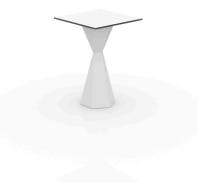

# VERTEX MESA Ø60 HPL

## **By Karim Rashid**

VERTEX is a set of table and chairs with triangular planes which join dynamically together to create comfortable forms suitable for dining or meeting rooms, banquet or lecture halls and other casual needs. VERTEX looks as if it was chiseled from a single block of material, what remains is structural yet, beautiful. The VERTEX collection was created to integrate a more conceptual architectural piece into our space, to give it a more sophisticated touch.

#### Description

Made of polyethylene resin by rotational moulding. 100% Recyclable. Item suitable for indoor and outdoor use. Available in different finishes.