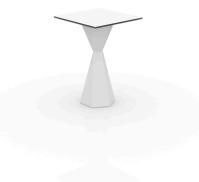

# **VERTEX MESA 50×50 HPL**

## **By Karim Rashid**

VERTEX is a set of table and chairs with triangular planes which join dynamically together to create comfortable forms suitable for dining or meeting rooms, banquet or lecture halls and other casual needs. VERTEX looks as if it was chiseled from a single block of material, what remains is structural yet, beautiful. The VERTEX collection was created to integrate a more conceptual architectural piece into our space, to give it a more sophisticated touch.

#### Description

Made of polyethylene resin by rotational moulding. 100% Recyclable. Item suitable for indoor and outdoor use. Available in different finishes.