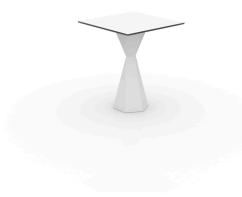

# **VERTEX MESA 50×50 HPL**

## **By Karim Rashid**

VERTEX is a set of table and chairs with triangular planes which join dynamically together to create comfortable forms suitable for dining or meeting rooms, banquet or lecture halls and other casual needs. VERTEX looks as if it was chiseled from a single block of material, what remains is structural yet, beautiful. The VERTEX collection was created to integrate a more conceptual architectural piece into our space, to give it a more sophisticated touch.

#### Description

Made of polyethylene resin by rotational moulding. 100% Recyclable. Item suitable for indoor and outdoor use. Available in different finishes.