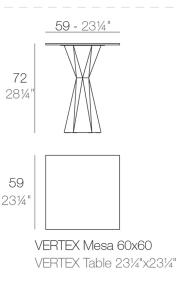

# **VERTEX MESA 60×60 HPL**

#### Description

Made of polyethylene resin by rotational moulding. 100% Recyclable. Item suitable for indoor and outdoor use. Available in different finishes. Tabletop with HPL.

#### Weight

23.71 Kg