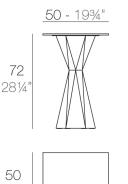

ED BATTERY**

Ref. 51017CDYE



# **VERTEX MESA 50×50 HPL**

## **By Karim Rashid**



VERTEX is a set of table and chairs with triangular planes which join dynamically together to create comfortable forms suitable for dining or meeting rooms, banquet or lecture halls and other casual needs. VERTEX looks as if it was chiseled from a single block of material, what remains is structural yet, beautiful. The VERTEX collection was created to integrate a more conceptual architectural piece into our space, to give it a more sophisticated touch.

View online: https://www.vondom.com/products/51017C

## **Features**

#### Description

Made of polyethylene resin by rotational moulding. 100% Recyclable. Item suitable for indoor and outdoor use. Available in different finishes.

#### Weight

25.48 Kg



1934'

VERTEX Mesa 50x50 VERTEX Table 1934"x1934"

# **Finishes**

\_ \_ \_ \_ \_

## BASIC

Ref. 51017C

Matt Polyethylene

### LACQUERED

Ref. 51017CF

Lacquered Polyethylene

### LIGHT

#### Ref. 51017CWB

White internally lit unit with LED technology. Available only in matte ice white finish.

## RGBW LED

Ref. 51017CLB Unit with internal lighting with RGBW LED technology and remote control unit for switching colors. Available only in matte ice white finish. Remote control included.

## RGBW LED DMX

Ref. 51017CD

Unit with internal lighting with RGBW LED technology and remote control unit for switching colors. Also controlLED by DMX-1024 (wireless), enabling communication between one or more products simultaneously via the DMX transmitter (not included).

#### **RGBW LED BATTERY**