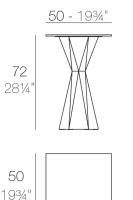

#### Weight

22.21 Kg

#### Weight

25.48 Kg

1934'

VERTEX Mesa 50x50 VERTEX Table 1934"x1934"