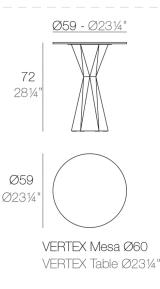

# VERTEX MESA Ø60 HPL

#### Description

Made of polyethylene resin by rotational moulding. 100% Recyclable. Item suitable for indoor and outdoor use. Available in different finishes.

#### Weight

22.21 Kg