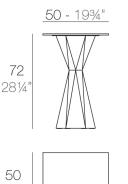

BATTERY**

Ref. 51009CDYE

1



# **VERTEX MESA 50×50 HPL**

## **By Karim Rashid**



VERTEX is a set of table and chairs with triangular planes which join dynamically together to create comfortable forms suitable for dining or meeting rooms, banquet or lecture halls and other casual needs. VERTEX looks as if it was chiseled from a single block of material, what remains is structural yet, beautiful. The VERTEX collection was created to integrate a more conceptual architectural piece into our space, to give it a more sophisticated touch.

View online: https://www.vondom.com/products/51017C

## **Features**

#### Description

Made of polyethylene resin by rotational moulding. 100% Recyclable. Item suitable for indoor and outdoor use. Available in different finishes.

#### Weight

25.48 Kg



1934'

VERTEX Mesa 50x50 VERTEX Table 1934"x1934"

# **Finishes**

\_ \_ \_ \_ \_

## BASIC

Ref. 51017C

Matt Polyethylene

### LACQUERED

Ref. 51017CF

Lacquered Polyethylene

### LIGHT

#### Ref. 51017CWB

White internally lit unit with LED technology. Available only in matte ice white finish.

## RGBW LED

Ref. 51017CLB Unit with internal lighting with RGBW LED technology and remote control unit for switching colors. Available only in matte ice white finish. Remote control included.

## RGBW LED DMX

Ref. 51017CD

Unit with internal lighting with RGBW LED technology and remote control unit for switching colors. Also controlLED by DMX-1024 (wireless), enabling communication between one or more products simultaneously via the DMX transmitter (not included).

#### **RGBW LED BATTERY**