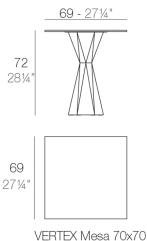

# **VERTEX MESA 70×70 HPL**

#### Description

Made of polyethylene resin by rotational moulding. 100% Recyclable. Item suitable for indoor and outdoor use. Available in different finishes. Tabletop with HPL.

#### Weight

47.74 Kg

VERTEX Table 271/4"x271/4"