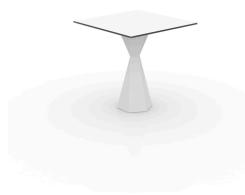

# **VERTEX MESA 70×70 HPL**

## **By Karim Rashid**

VERTEX is a set of table and chairs with triangular planes which join dynamically together to create comfortable forms suitable for dining or meeting rooms, banquet or lecture halls and other casual needs. VERTEX looks as if it was chiseled from a single block of material, what remains is structural yet, beautiful. The VERTEX collection was created to integrate a more conceptual architectural piece into our space, to give it a more sophisticated touch.