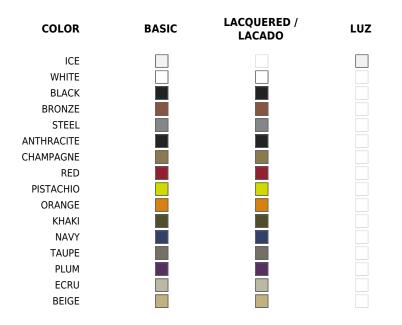

## Finishes

\_ \_ \_ \_

### BASIC

Ref. 51010E

Matt Polyethylene

### LACQUERED

Ref. 51010CF

Lacquered Polyethylene