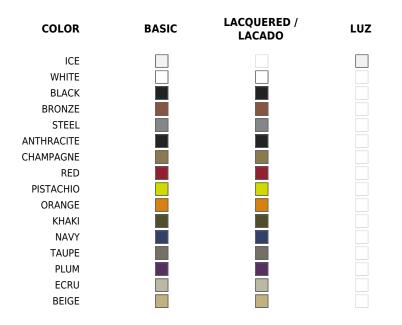

## **Finishes**

\_ \_ \_ \_

### BASIC

Ref. 51009C

Matt Polyethylene

### LACQUERED

Ref. 51009CF

Lacquered Polyethylene

### LIGHT

Ref. 51009CWB

White internally lit unit with LED technology. Available only in matte ice white finish.

### **RGBW LED**

Ref. 51009CLB Unit with internal lighting with RGBW LED technology and remote control unit for switching colors. Available only in matte ice white finish. Remote control included.

### **RGBW LED DMX**

Ref. 51009CD

Unit with internal lighting with RGBW LED technology and remote control unit for switching colors. Also controlLED by DMX-1024 (wireless), enabling communication between one or more products simultaneously via the DMX transmitter (not included).

#### **RGBW LED BATTERY**

Ref. 51009CDYE

1