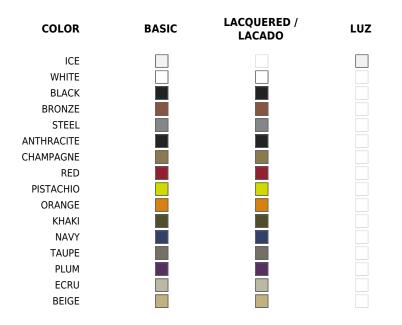

## Finishes

\_ \_ \_ \_

### BASIC

Ref. 51010E

Matt Polyethylene

### LACQUERED

Ref. 51010CF

Lacquered Polyethylene

### LIGHT

#### Ref. 51010CWB

White internally lit unit with LED technology. Available only in matte ice white finish.

## RGBW LED

Ref. 51010CLB Unit with internal lighting with RGBW LED technology and remote control unit for switching colors. Available only in matte ice white finish. Remote control included.

### **RGBW LED DMX**

Ref. 51010D

Unit with internal lighting with RGBW LED technology and remote control unit for switching colors. Also controlLED by DMX-1024 (wireless), enabling communication between one or more products simultaneously via the DMX transmitter (not included).

#### **RGBW LED BATTERY**

Ref. 51010CDY