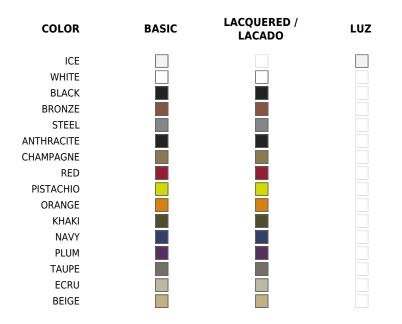

# **Finishes**

\_ \_ \_ \_ \_

## BASIC

Ref. 51017C

Matt Polyethylene

### LACQUERED

Ref. 51017CF

Lacquered Polyethylene

### LIGHT

#### Ref. 51017CWB

White internally lit unit with LED technology. Available only in matte ice white finish.

## RGBW LED

Ref. 51017CLB Unit with internal lighting with RGBW LED technology and remote control unit for switching colors. Available only in matte ice white finish. Remote control included.

## RGBW LED DMX

Ref. 51017CD

Unit with internal lighting with RGBW LED technology and remote control unit for switching colors. Also controlLED by DMX-1024 (wireless), enabling communication between one or more products simultaneously via the DMX transmitter (not included).

#### **RGBW LED BATTERY**

Ref. 51017CDYE