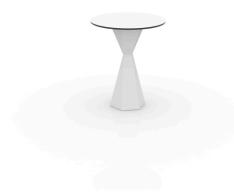

# VERTEX MESA Ø60 HPL

## **By Karim Rashid**

VERTEX is a set of table and chairs with triangular planes which join dynamically together to create comfortable forms suitable for dining or meeting rooms, banquet or lecture halls and other casual needs. VERTEX looks as if it was chiseled from a single block of material, what remains is structural yet, beautiful. The VERTEX collection was created to integrate a more conceptual architectural piece into our space, to give it a more sophisticated touch.