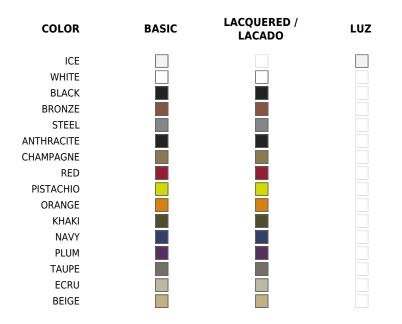

## Finishes

\_ \_ \_ \_

### BASIC

Ref. 51010E

Matt Polyethylene

### LACQUERED

Ref. 51010CF

Lacquered Polyethylene

### LIGHT

#### Ref. 51010CWB

White internally lit unit with LED technology. Available only in matte ice white finish.

## RGBW LED

Ref. 51010CLB Unit with internal lighting with RGBW LED technology and remote control unit for switching colors. Available only in matte ice white finish. Remote control included.

### **RGBW LED DMX**

Ref. 51010D

Unit with internal lighting with RGBW LED technology and remote control unit for switching colors. Also controlLED by DMX-1024 (wireless), enabling communication between one or more products simultaneously via the DMX transmitter (not included).

#### **RGBW LED BATTERY**

Ref. 51010CDY