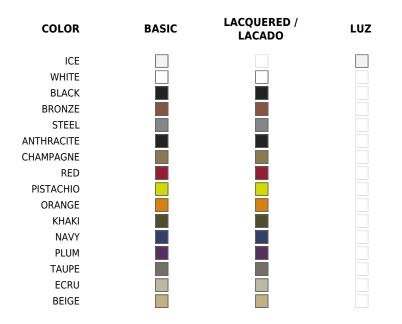

## Finishes

\_ \_ \_ \_

### BASIC

Ref. 51010E

Matt Polyethylene

### LACQUERED

Ref. 51010CF

Lacquered Polyethylene

## **Finishes**

\_ \_ \_ \_

### BASIC

Ref. 51009C

Matt Polyethylene

### LACQUERED

Ref. 51009CF

Lacquered Polyethylene