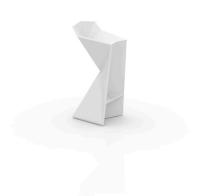

# **VERTEX TABURETE ALTO**

VERTEX is a set of table and chairs with triangular planes which join dynamically together to create comfortable forms suitable for dining or meeting rooms, banquet or lecture halls and other casual needs. VERTEX looks as if it was chiseled from a single block of material, what remains is structural yet, beautiful. The VERTEX collection was created to integrate a more conceptual architectural piece into our space, to give it a more sophisticated touch.

## **Description**

Made of polyethylene resin by rotational moulding. 100% Recyclable. Item suitable for indoor and outdoor use. Available in different finishes.