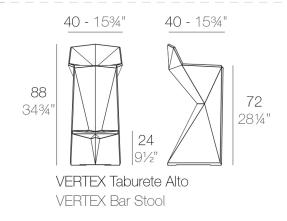

# **VERTEX TABURETE ALTO**

VERTEX is a set of table and chairs with triangular planes which join dynamically together to create comfortable forms suitable for dining or meeting rooms, banquet or lecture halls and other casual needs. VERTEX looks as if it was chiseled from a single block of material, what remains is structural yet, beautiful. The VERTEX collection was created to integrate a more conceptual architectural piece into our space, to give it a more sophisticated touch.

## Weight

5.5 Kg