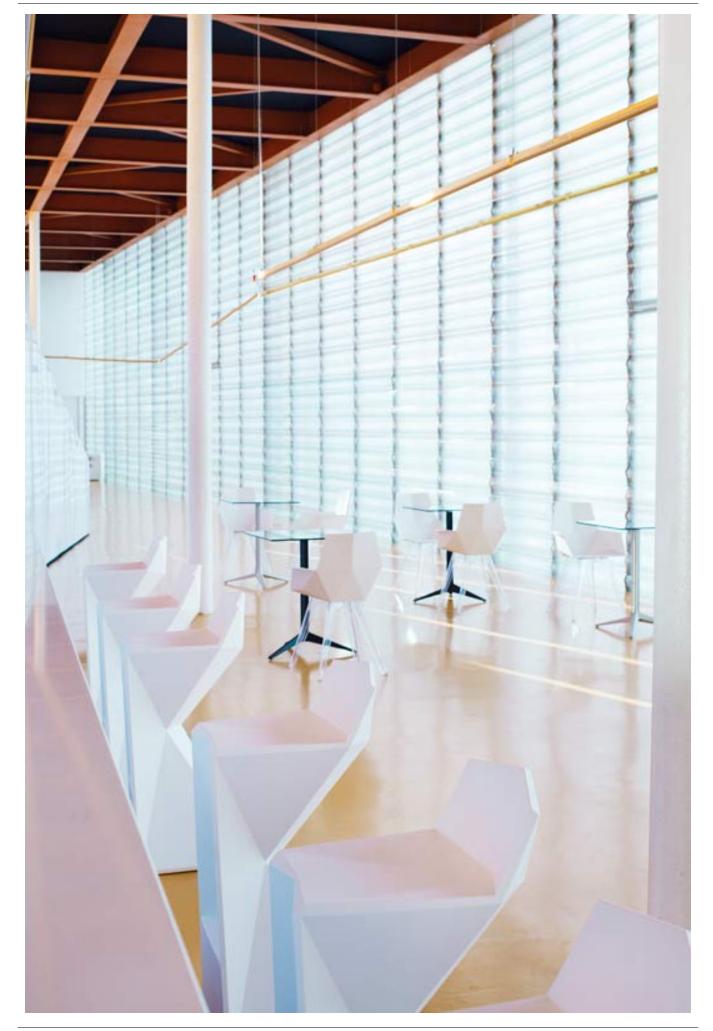

# **VERTEX TABURETE ALTO**

VERTEX is a set of table and chairs with triangular planes which join dynamically together to create comfortable forms suitable for dining or meeting rooms, banquet or lecture halls and other casual needs. VERTEX looks as if it was chiseled from a single block of material, what remains is structural yet, beautiful. The VERTEX collection was created to integrate a more conceptual architectural piece into our space, to give it a more sophisticated touch.

## **Description**

Made of polyethylene resin by rotational moulding. 100% Recyclable. Item suitable for indoor and outdoor use. Available in different finishes.