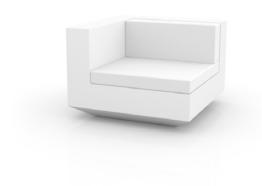

# **VELA SOFA MOD. DERECHO**

#### By Ramon Esteve

This extensive outdoor furniture and plantpot collection aims to offer the comfort and the quality of interior furniture without losing it's original qualities. VELA is a modulate system with an elementary prismatic geometry that bases its singularity in the balance of its proportions. The elements can combine among themselves to integrate into any space. Their precise volumes create the illusion of hovering some centimetres off the floor, and when they are illuminated they are transformed into floating architectures.

#### **Description**

Made of polyethylene resin by rotational moulding 100% Recyclable. Item suitable for indoor and outdoor use. Available in different finishes.

VELA Sectional Sofa Right