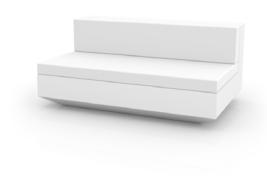

# **VELA SOFA MOD.IZQUIERDO**

This extensive outdoor furniture and plantpot collection aims to offer the comfort and the quality of interior furniture without losing it's original qualities. VELA is a modulate system with an elementary prismatic geometry that bases its singularity in the balance of its proportions. The elements can combine among themselves to integrate into any space. Their precise volumes create the illusion of hovering some centimetres off the floor, and when they are illuminated they are transformed into floating architectures.

View online: https://www.vondom.com/products/54077

## **Features**

#### **Description**

Made of polyethylene resin by rotational moulding.100% Recyclable. Item suitable for indoor and outdoor use. Available in different finishes.