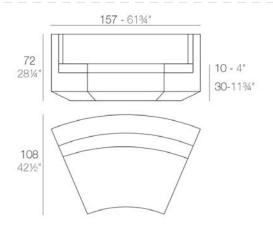

# **VELA MODULO CIRCULAR**

This extensive outdoor furniture and plantpot collection aims to offer the comfort and the quality of interior furniture without losing it's original qualities. VELA is a modulate system with an elementary prismatic geometry that bases its singularity in the balance of its proportions. The elements can combine among themselves to integrate into any space. Their precise volumes create the illusion of hovering some centimetres off the floor, and when they are illuminated they are transformed into floating architectures.

#### **Includes**

ACOLCHADO NAUTIC Indoor/outdoor Vinyl fabric By default

VELA Sofá Módulo Circular VELA Curved Sectional Sofa