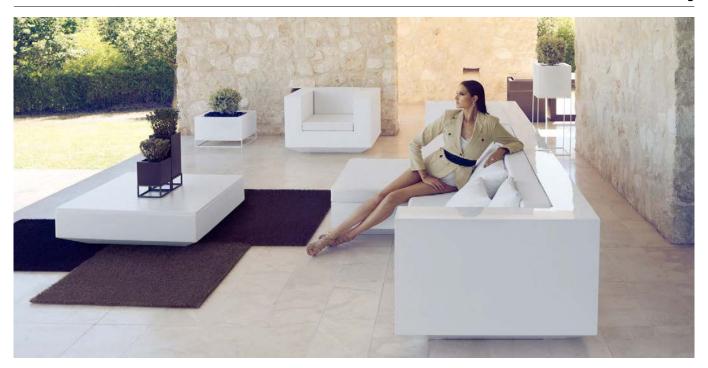

# **VELA SOFA MOD.IZQUIERDO**

This extensive outdoor furniture and plantpot collection aims to offer the comfort and the quality of interior furniture without losing it's original qualities. VELA is a modulate system with an elementary prismatic geometry that bases its singularity in the balance of its proportions. The elements can combine among themselves to integrate into any space. Their precise volumes create the illusion of hovering some centimetres off the floor, and when they are illuminated they are transformed into floating architectures.

#### By Ramon Esteve

This extensive outdoor furniture and plantpot collection aims to offer the comfort and the quality of interior furniture without losing it's original qualities. VELA is a modulate system with an elementary prismatic geometry that bases its singularity in the balance of its proportions. The elements can combine among themselves to integrate into any space. Their precise volumes create the illusion of hovering some centimetres off the floor, and when they are illuminated they are transformed into floating architectures.