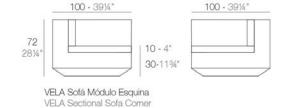

# **VELA SOFA MOD.ESQUINA**

# **By Ramon Esteve**

This extensive outdoor furniture and plantpot collection aims to offer the comfort and the quality of interior furniture without losing it's original qualities. VELA is a modulate system with an elementary prismatic geometry that bases its singularity in the balance of its proportions. The elements can combine among themselves to integrate into any space. Their precise volumes create the illusion of hovering some centimetres off the floor, and when they are illuminated they are transformed into floating architectures.