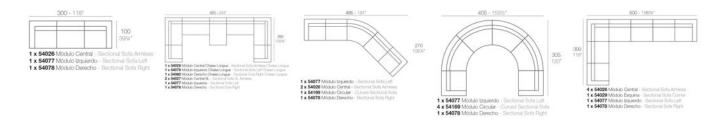

r furniture without losing it's original qualities. VELA is a modulate system with an elementary prismatic geometry that bases its singularity in the balance of its proportions. The elements can combine among themselves to integrate into any space. Their precise volumes create the illusion of hovering some centimetres off the floor, and when they are illuminated they are transformed into floating architectures.

View online: https://www.vondom.com/products/54078

#### **Features**

#### **Description**

Made of polyethylene resin by rotational moulding 100% Recyclable. Item suitable for indoor and outdoor use. Available in different finishes.



VELA Sectional Sofa Right

#### Weight

25 Kg

#### **Includes**

ACOLCHADO NAUTIC Indoor/outdoor Vinyl fabric By default

#### **Combinations**



# **Finishes**

BASIC RGBW LED

Ref. 54078

Ref. 54078L

Matt Polyethylene

Ref. 54078F

Lacquered Polyethylene

#### **LIGHT**

Ref. 54078W

White internally lit unit with LED technology. Available only in matte ice white finish.

#### **RGBW LED DMX**

Ref. 54078D

Unit with internal lighting with RGBW LED technology and remote control unit for switching colors. Also controlLED by DMX-1024 (wireless), enabling communication between one or more products simultaneously via the DMX transmitter (not included).

#### **RGBW LED BATTERY**

Ref. 54078\

Unit with internal lighting with battery-powered RGBW LED technology. Includes charger and remote control for switching colors and charger. Available only in matte ice white finish.

| COLOR      | BASIC | LACQUERED /<br>LACADO | LUZ |
|------