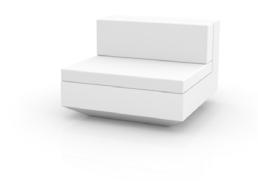

# **VELA SOFA MOD.CENTRAL**

This extensive outdoor furniture and plantpot collection aims to offer the comfort and the quality of interior furniture without losing it's original qualities. VELA is a modulate system with an elementary prismatic geometry that bases its singularity in the balance of its proportions. The elements can combine among themselves to integrate into any space. Their precise volumes create the illusion of hovering some centimetres off the floor, and when they are illuminated they are transformed into floating architectures.

#### **Description**

Made of polyethylene resin by rotational moulding 100% Recyclable. Item suitable for indoor and outdoor use. Available in different finishes.