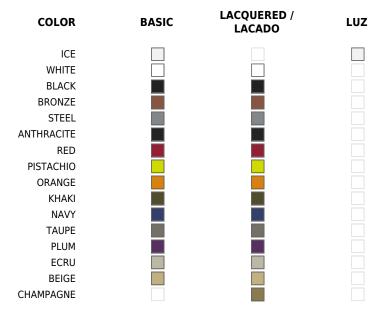

## **Finishes**

**BASIC** 

Ref. 54077

Matt Polyethylene

#### **LACQUERED**

Pof 5/1077

Lacquered Polyethylene

#### **LIGHT**

Ref. 54077W

White internally lit unit with LED technology. Available only in matte ice white finish.

#### **RGBW LED**

Ref. 54077L

Unit with internal lighting with RGBW LED technology and remote control unit for switching colors. Available only in matte ice white finish. Remote control included.

#### **RGBW LED DMX**

Ref. 54077D

Unit with internal lighting with RGBW LED technology and remote control unit for switching colors. Also controlLED by DMX-1024 (wireless), enabling communication between one or more products simultaneously via the DMX transmitter (not included).

#### **RGBW LED BATTERY**

Ref 54077Y

Unit with internal lighting with battery-powered RGBW LED technology. Includes charger and remote control for switching colors and charger. Available only in matte ice white finish.