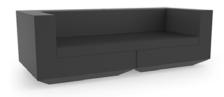

# **VELA SOFA MOD.IZQUIERDO**

This extensive outdoor furniture and plantpot collection aims to offer the comfort and the quality of interior furniture without losing it's original qualities. VELA is a modulate system with an elementary prismatic geometry that bases its singularity in the balance of its proportions. The elements can combine among themselves to integrate into any space. Their precise volumes create the illusion of hovering some centimetres off the floor, and when they are illuminated they are transformed into floating architectures.

# 72 281/4" 100 - 391/4" 100 - 391/4" VELA Sofá Módulo Izquierdo

VELA Sectional Sofa Left