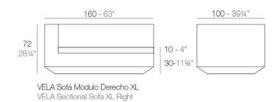

# **VELA SOFA MOD. DERECHO XL**

#### By Ramon Esteve

This extensive outdoor furniture and plantpot collection aims to offer the comfort and the quality of interior furniture without losing it's original qualities. VELA is a modulate system with an elementary prismatic geometry that bases its singularity in the balance of its proportions. The elements can combine among themselves to integrate into any space. Their precise volumes create the illusion of hovering some centimetres off the floor, and when they are illuminated they are transformed into floating architectures.

View online: https://www.vondom.com/products/54025