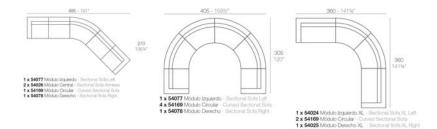

# **VELA MODULO CIRCULAR**

This extensive outdoor furniture and plantpot collection aims to offer the comfort and the quality of interior furniture without losing it's original qualities. VELA is a modulate system with an elementary prismatic geometry that bases its singularity in the balance of its proportions. The elements can combine among themselves to integrate into any space. Their precise volumes create the illusion of hovering some centimetres off the floor, and when they are illuminated they are transformed into floating architectures.

#### **Includes**

ACOLCHADO NAUTIC Indoor/outdoor Vinyl fabric By default

VELA Sofá Módulo Circular VELA Curved Sectional Sofa