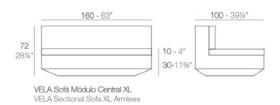

# **VELA SOFA MOD.CENTRAL**

This extensive outdoor furniture and plantpot collection aims to offer the comfort and the quality of interior furniture without losing it's original qualities. VELA is a modulate system with an elementary prismatic geometry that bases its singularity in the balance of its proportions. The elements can combine among themselves to integrate into any space. Their precise volumes create the illusion of hovering some centimetres off the floor, and when they are illuminated they are transformed into floating architectures.

View online: https://www.vondom.com/products/54026

#### **Features**

#### **Description**

Made of polyethylene resin by rotational moulding 100% Recyclable. Item suitable for indoor and outdoor use. Available in different finishes.