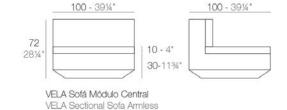

# 72 281/4" 100 - 391/4" 100 - 391/4" VELA Sofá Módulo Izquierdo

VELA Sectional Sofa Left