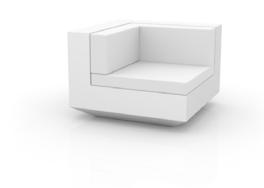

# **VELA SOFA MOD.ESQUINA**

# **By Ramon Esteve**

This extensive outdoor furniture and plantpot collection aims to offer the comfort and the quality of interior furniture without losing it's original qualities. VELA is a modulate system with an elementary prismatic geometry that bases its singularity in the balance of its proportions. The elements can combine among themselves to integrate into any space. Their precise volumes create the illusion of hovering some centimetres off the floor, and when they are illuminated they are transformed into floating architectures.

#### **Description**

Made of polyethylene resin by rotational moulding 100% Recyclable. Item suitable for indoor and outdoor use. Available in different finishes.