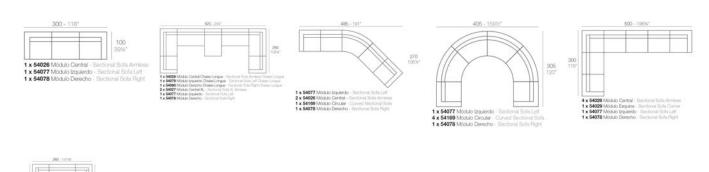

# 72 281/4" 100 - 391/4" 100 - 391/4" VELA Sofá Módulo Izquierdo

VELA Sectional Sofa Left

#### **Includes**

ACOLCHADO NAUTIC Indoor/outdoor Vinyl fabric By default

VELA Sofá Módulo Circular VELA Curved Sectional Sofa