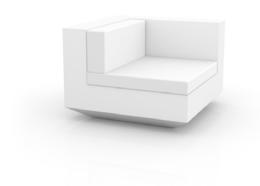

# **VELA SOFA MOD.IZQUIERDO**

This extensive outdoor furniture and plantpot collection aims to offer the comfort and the quality of interior furniture without losing it's original qualities. VELA is a modulate system with an elementary prismatic geometry that bases its singularity in the balance of its proportions. The elements can combine among themselves to integrate into any space. Their precise volumes create the illusion of hovering some centimetres off the floor, and when they are illuminated they are transformed into floating architectures.

# 72 281/4" 100 - 391/4" 100 - 391/4" VELA Sofá Módulo Izquierdo

VELA Sectional Sofa Left