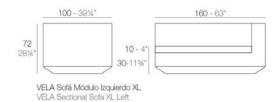

# **VELA SOFA MOD.IZQUIERDO XL**

# **By Ramon Esteve**

This extensive outdoor furniture and plantpot collection aims to offer the comfort and the quality of interior furniture without losing it's original qualities. VELA is a modulate system with an elementary prismatic geometry that bases its singularity in the balance of its proportions. The elements can combine among themselves to integrate into any space. Their precise volumes create the illusion of hovering some centimetres off the floor, and when they are illuminated they are transformed into floating architectures.

View online: https://www.vondom.com/products/54024