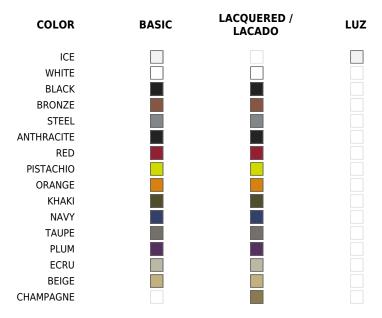

| COLOR      | BASIC | LACQUERED /<br>LACADO | LUZ |
|------------|-------|-----------------------|-----|
| ICE        |       |                       |     |
| WHITE      |       |                       |     |
| BLACK      |       |                       |     |
| BRONZE     |       |                       |     |
| STEEL      |       |                       |     |
| ANTHRACITE |       |                       |     |
| RED        |       |                       |     |
| PISTACHIO  |       |                       |     |
| ORANGE     |       |                       |     |
| KHAKI      |       |                       |     |
| NAVY       |       |                       |     |
| TAUPE      |       |                       |     |
| PLUM       |       |                       |     |
| ECRU       |       |                       |     |
| BEIGE      |       |                       |     |
| CHAMPAGNE  |       |                       |     |

| COLOR      | BASIC | LACQUERED /<br>LACADO | LUZ |
|------------|-------|-----------------------|-----|
| ICE        |       |                       |     |
| WHITE      |       |                       |     |
| BLACK      |       |                       |     |
| BRONZE     |       |                       |     |
| STEEL      |       |                       |     |
| ANTHRACITE |       |                       |     |
| RED        |       |                       |     |
| PISTACHIO  |       |                       |     |
| ORANGE     |       |                       |     |
| KHAKI      |       |                       |     |
| NAVY       |       |                       |     |
| TAUPE      |       |                       |     |
| PLUM       |       |                       |     |
| ECRU       |       |                       |     |
| BEIGE      |       |                       |     |
| CHAMPAGNE  |       |                       |     |
|            |       |                       |     |