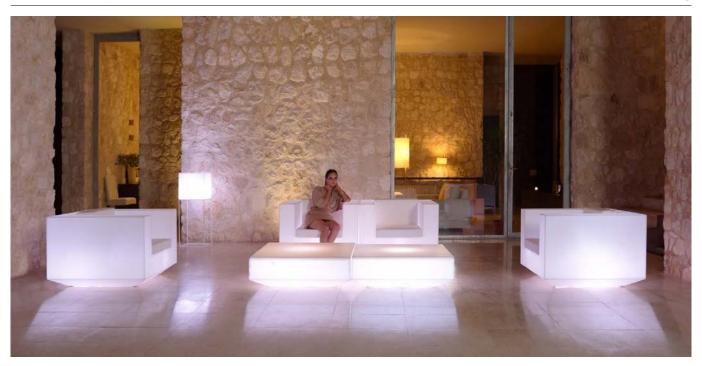

# **VELA SOFA MOD.IZQUIERDO**

This extensive outdoor furniture and plantpot collection aims to offer the comfort and the quality of interior furniture without losing it's original qualities. VELA is a modulate system with an elementary prismatic geometry that bases its singularity in the balance of its proportions. The elements can combine among themselves to integrate into any space. Their precise volumes create the illusion of hovering some centimetres off the floor, and when they are illuminated they are transformed into floating architectures.

#### By Ramon Esteve

This extensive outdoor furniture and plantpot collection aims to offer the comfort and the quality of interior furniture without losing it's original qualities. VELA is a modulate system with an elementary prismatic geometry that bases its singularity in the balance of its proportions. The elements can combine among themselves to integrate into any space. Their precise volumes create the illusion of hovering some centimetres off the floor, and when they are illuminated they are transformed into floating architectures.