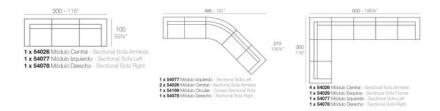

and the quality of interior furniture without losing it's original qualities. VELA is a modulate system with an elementary prismatic geometry that bases its singularity in the balance of its proportions. The elements can combine among themselves to integrate into any space. Their precise volumes create the illusion of hovering some centimetres off the floor, and when they are illuminated they are transformed into floating architectures.

View online: https://www.vondom.com/products/54026

#### **Features**

#### **Description**

Made of polyethylene resin by rotational moulding 100% Recyclable. Item suitable for indoor and outdoor use. Available in different finishes.



#### Weight

22 Kg

#### **Includes**

ACOLCHADO NAUTIC Indoor/outdoor Vinyl fabric By default

#### **Combinations**



## **Finishes**

BASIC RGBW LED

Ref. 54026

Ref. 54026L

Matt Polyethylene

Ref. 54026F

Lacquered Polyethylene

#### LIGHT

Ref. 54026W

White internally lit unit with LED technology. Available only in matte ice white finish.

#### **RGBW LED DMX**

Ref. 54026D

Unit with internal lighting with RGBW LED technology and remote control unit for switching colors. Also controlLED by DMX-1024 (wireless), enabling communication between one or more products simultaneously via the DMX transmitter (not included).

#### **RGBW LED BATTERY**

Ref 54026Y

Unit with internal lighting with battery-powered RGBW LED technology. Includes charger and remote control for switching colors and charger. Available only in matte ice white finish.

| COLOR      | BASIC | LACQUERED /<br>LACADO | LUZ |
|----------