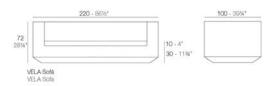

# **VELA SOFÁ 220cm**

This extensive outdoor furniture and plantpot collection aims to offer the comfort and the quality of interior furniture without losing it's original qualities. VELA is a modulate system with an elementary prismatic geometry that bases its singularity in the balance of its proportions. The elements can combine among themselves to integrate into any space. Their precise volumes create the illusion of hovering some centimetres off the floor, and when they are illuminated they are transformed into floating architectures.

#### **Description**

Made of polyethylene resin by rotational moulding. 100% Recyclable. Item suitable for indoor and outdoor use. Available in different finishes.