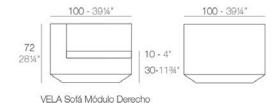

# 72 281/4" 100 - 391/4" 100 - 391/4" VELA Sofá Módulo Izquierdo

VELA Sectional Sofa Left