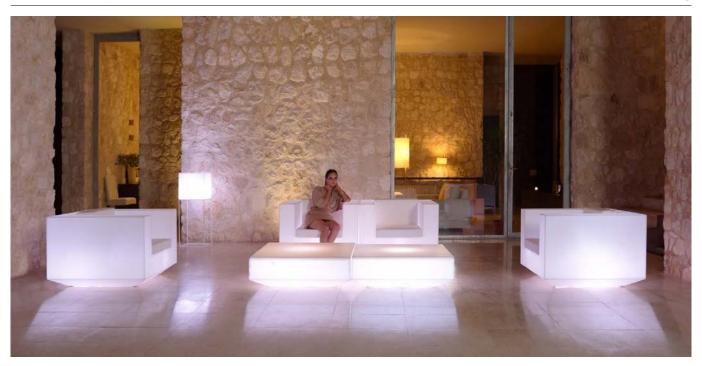

# **VELA SOFA MOD.IZQUIERDO**

This extensive outdoor furniture and plantpot collection aims to offer the comfort and the quality of interior furniture without losing it's original qualities. VELA is a modulate system with an elementary prismatic geometry that bases its singularity in the balance of its proportions. The elements can combine among themselves to integrate into any space. Their precise volumes create the illusion of hovering some centimetres off the floor, and when they are illuminated they are transformed into floating architectures.

#### By Ramon Esteve

This extensive outdoor furniture and plantpot collection aims to offer the comfort and the quality of interior furniture without losing it's original qualities. VELA is a modulate system with an elementary prismatic geometry that bases its singularity in the balance of its proportions. The elements can combine among themselves to integrate into any space. Their precise volumes create the illusion of hovering some centimetres off the floor, and when they are illuminated they are transformed into floating architectures.

# **VELA SOFA MOD.CENTRAL**

This extensive outdoor furniture and plantpot collection aims to offer the comfort and the quality of interior furniture without losing it's original qualities. VELA is a modulate system with an elementary prismatic geometry that bases its singularity in the balance of its proportions. The elements can combine among themselves to integrate into any space. Their precise volumes create the illusion of hovering some centimetres off the floor, and when they are illuminated they are transformed into floating architectures.

# **By Ramon Esteve**

This extensive outdoor furniture and plantpot collection aims to offer the comfort and the quality of interior furniture without losing it's original qualities. VELA is a modulate system with an elementary prismatic geometry that bases its singularity in the balance of its proportions. The elements can combine among themselves to integrate into any space. Their precise volumes create the illusion of hovering some centimetres off the floor, and when they are illuminated they are transformed into floating architectures.