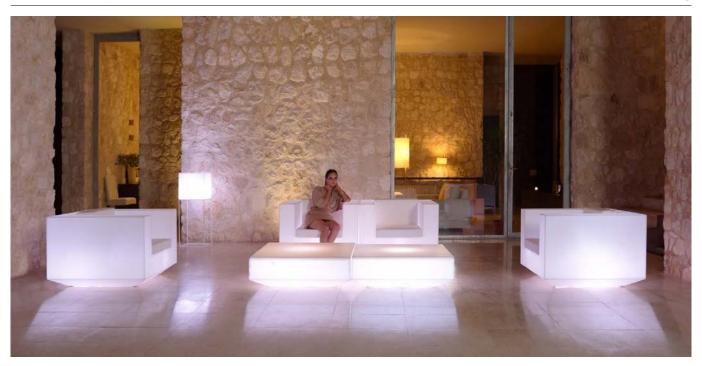

# **VELA SOFA MOD.IZQUIERDO**

This extensive outdoor furniture and plantpot collection aims to offer the comfort and the quality of interior furniture without losing it's original qualities. VELA is a modulate system with an elementary prismatic geometry that bases its singularity in the balance of its proportions. The elements can combine among themselves to integrate into any space. Their precise volumes create the illusion of hovering some centimetres off the floor, and when they are illuminated they are transformed into floating architectures.

#### **LIGHT**

Ref. 54077W

White internally lit unit with LED technology. Available only in matte ice white finish.

#### **RGBW LED**

Ref. 54077L

Unit with internal lighting with RGBW LED technology and remote control unit for switching colors. Available only in matte ice white finish. Remote control included.

#### **RGBW LED DMX**

Ref. 54077D

Unit with internal lighting with RGBW LED technology and remote control unit for switching colors. Also controlLED by DMX-1024 (wireless), enabling communication between one or more products simultaneously via the DMX transmitter (not included).

#### **RGBW LED BATTERY**

Ref 54077Y

Unit with internal lighting with battery-powered RGBW LED technology. Includes charger and remote control for switching colors and charger. Available only in matte ice white finish.