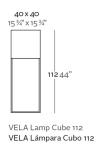

#### By Ramon Esteve

This extensive outdoor furniture and plantpot collection aims to offer the comfort and the quality of interior furniture without losing it's original qualities. VELA is a modulate system with an elementary prismatic geometry that bases its singularity in the balance of its proportions. The elements can combine among themselves to integrate into any space. Their precise volumes create the illusion of hovering some centimetres off the floor, and when they are illuminated they are transformed into floating architectures.