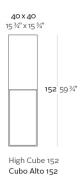

y Ramon Esteve

This extensive outdoor furniture and plantpot collection aims to offer the comfort and the quality of interior furniture without losing it's original qualities. VELA is a modulate system with an elementary prismatic geometry that bases its singularity in the balance of its proportions. The elements can combine among themselves to integrate into any space. Their precise volumes create the illusion of hovering some centimetres off the floor, and when they are illuminated they are transformed into floating architectures.

View online: https://www.vondom.com/products/54068

#### **Features**

#### **Description**

Made of polyethylene resin by rotational moulding. 100% Recyclable. Item suitable for indoor and outdoor use. Available in different finishes.

#### Weight

10.5 Kg



#### **Finishes**

#### **LIGHT**

Ref 54068W

White internally lit unit with LED technology. Available only in matte ice white finish.

#### **RGBW LED**

Ref. 54068L

Unit with internal lighting with RGBW LED technology and remote control unit for switching colors. Available only in matte ice white finish. Remote control included.

# COLOR LUZ

#### **RGBW LED DMX**

Ref 54068F

Unit with internal lighting with RGBW LED technology and remote control unit for switching colors. Also controlLED by DMX-1024 (wireless), enabling communication between one or more products simultaneously via the DMX transmitter (not included).

#### **RGBW LED BATTERY**

Ref. 54068D



### **VELA LAMPARA CUBO 40x40x70**

40 x 40 15 3/4" x 15 3/4

#### By Ramon Esteve



This extensive outdoor furniture and pl