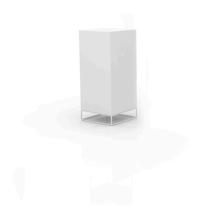

## **VELA LAMP.CUBO ALTO 40x40x110**

#### By Ramon Esteve

This extensive outdoor furniture and plantpot collection aims to offer the comfort and the quality of interior furniture without losing it's original qualities. VELA is a modulate system with an elementary prismatic geometry that bases its singularity in the balance of its proportions. The elements can combine among themselves to integrate into any space. Their precise volumes create the illusion of hovering some centimetres off the floor, and when they are illuminated they are transformed into floating architectures.