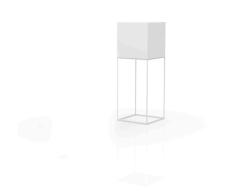

res**

#### **Description**



6 Kg

#### **Finishes**

LIGHT

White internally lit unit with LED technology. Available only in matte ice white finish.

#### **RGBW LED**

Unit with internal lighting with RGBW LED technology and remote control unit for switching colors. Available only in matte ice white finish. Remote control included.

| COLOR | LUZ |
|-------|-----|
| ICE   |     |

#### **RGBW LED DMX**

Unit with internal lighting with RGBW LED technology and remote control unit for switching colors. Also controlLED by DMX-1024 (wireless), enabling communication between one or more products simultaneously via the DMX transmitter (not included).

#### **RGBW LED BATTERY**



### **VELA LAMPARA CUBO 40x40x112**

#### By Ramon Esteve



View online: https://www.vondom.com/products/54065



#### **Features**

#### **Description**

Made of polyethylene resin by rotational moulding 100% Recyclable. Item suitable for indoor and outdoor use. Available in different finishes.

#### Weight

6.51 Kg



#### **Finishes**

## LIGHT

Ref 54065W

White internally lit unit with LED technology. Available only in matte ice white finish.

#### **RGBW LED**

Ref. 54065L

Unit with internal lighting with RGBW LED technology and remote control unit for switching colors. Available only in matte ice white finish. Remote control included.

| COLOR | LUZ |
|-------|-----|
| ICE   |     |

#### **RGBW LED DMX**

Ref. 54065D

Unit with internal lighting with RGBW LED technology and remote control unit for switching colors. Also controlLED by DMX-1024 (wireless), enabling communication between one o