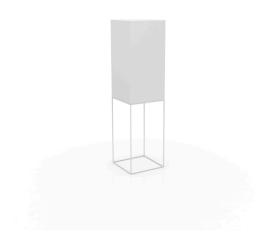

### **VELA LAMP.CUBO ALTO 40x40x152**

#### By Ramon Esteve

This extensive outdoor furniture and plantpot collection aims to offer the comfort and the quality of interior furniture without losing it's original qualities. VELA is a modulate system with an elementary prismatic geometry that bases its singularity in the balance of its proportions. The elements can combine among themselves to integrate into any space. Their precise volumes create the illusion of hovering some centimetres off the floor, and when they are illuminated they are transformed into floating architectures.

#### **Description**

Made of polyethylene resin by rotational moulding. 100% Recyclable. Item suitable for indoor and outdoor use. Available in different finishes.