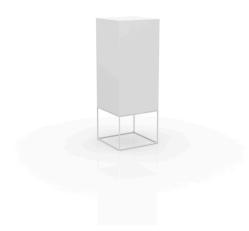

## **VELA LAMP.CUBO ALTO 40x40x110**

#### By Ramon Esteve

This extensive outdoor furniture and plantpot collection aims to offer the comfort and the quality of interior furniture without losing it's original qualities. VELA is a modulate system with an elementary prismatic geometry that bases its singularity in the balance of its proportions. The elements can combine among themselves to integrate into any space. Their precise volumes create the illusion of hovering some centimetres off the floor, and when they are illuminated they are transformed into floating architectures.

#### **Description**

Made of polyethylene resin by rotational moulding. 100% Recyclable. Item suitable for indoor and outdoor use. Available in different finishes.