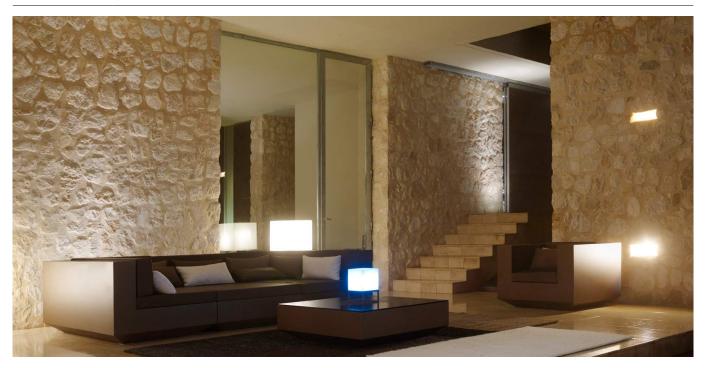

### **VELA LAMPARA CUBO 40x40x70**

40 x 40 15 3/4" x 15 3/4

#### By Ramon Esteve

This extensive outdoor furniture and plantpot collection aims to offer the comfort and the quality of interior furniture without losing it's original qualities. VELA is a modulate system with an elementary prismatic geometry that bases its singularity in the balance of its proportions. The elements can combine among themselves to integrate into any space. Their precise volumes create the illusion of hovering some centimetres off the floor, and when they are illuminated they are transformed into floating architectures.

View online: https://www.vondom.com/products/54064