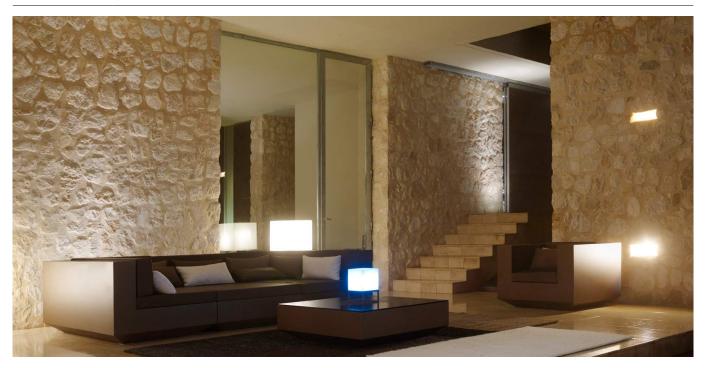

#### By Ramon Esteve

This extensive outdoor furniture and plantpot collection aims to offer the comfort and the quality of interior furniture without losing it's original qualities. VELA is a modulate system with an elementary prismatic geometry that bases its singularity in the balance of its proportions. The elements can combine among themselves to integrate into any space. Their precise volumes create the illusion of hovering some centimetres off the floor, and when they are illuminated they are transformed into floating architectures.