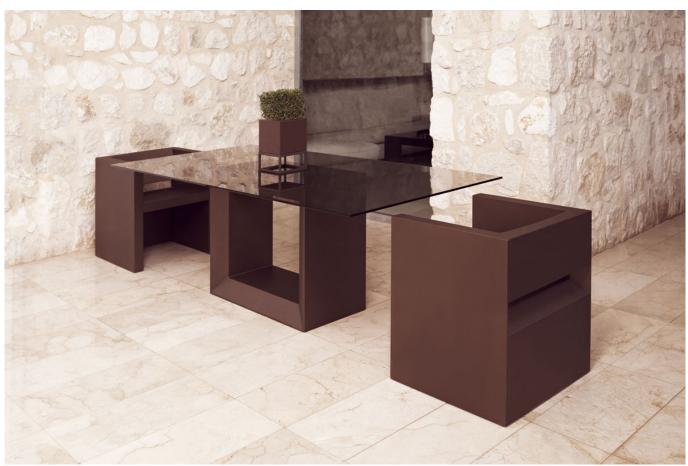

# **VELA SILLON**

#### **By Ramon Esteve**

This extensive outdoor furniture and plantpot collection aims to offer the comfort and the quality of interior furniture without losing it's original qualities. VELA is a modulate system with an elementary prismatic geometry that bases its singularity in the balance of its proportions. The elements can combine among themselves to integrate into any space. Their precise volumes create the illusion of hovering some centimetres off the floor, and when they are illuminated they are transformed into floating architectures.