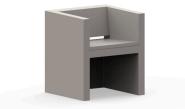

# **VELA SILLON**

#### Description

Made of polyethylene resin by rotational moulding. 100% Recyclable. Item suitable for indoor and outdoor use. Available in different finishes.

#### Weight

13.5 Kg

VELA Silla con brazos VELA Armchair