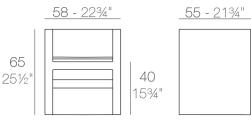

*By Ramon Esteve**



This extensive outdoor furniture and plantpot collection aims to offer the comfort and the quality of interior furniture without losing it's original qualities. VELA is a modulate system with an elementary prismatic geometry that bases its singularity in the balance of its proportions. The elements can combine among themselves to integrate into any space. Their precise volumes create the illusion of hovering some centimetres off the floor, and when they are illuminated they are transformed into floating architectures.

View online: https://www.vondom.com/products/54052

## **Features**

#### Description

Made of polyethylene resin by rotational moulding. 100% Recyclable. Item suitable for indoor and outdoor use. Available in different finishes.

#### Weight

13.5 Kg



VELA Silla con brazos VELA Armchair

# **Finishes**

BASIC

#### LACQUERED

Ref. 5405

Vondom

Matt Polyethylene

COLOR BASIC LACQUERED / LACADO

Ref 5/052E

Lacquered Polyethylene

BEIGE WHITE BLACK BRONZE STEEL RED PISTACHIO ORANGE NAVY PLUM ECRU BEIGE ICE SILVER-4004 SISAL SILVER-1051 TAUPE SILVER-0009 MOCCA SILVER-0005 SAGE SILVER-5009 PLATA SILVER-4001 RASPBER.SILVER-2016 JET SILVER-3068 BEIGE SILVER-1010 PIST.SILVER-5008 METEOR SILVER-4024 VITA-IMP 07 VITA-IMP 14 VITA-IMP 51 VITA-IMP 54 VITA-IMP 42 VITA-IMP 30 VITA-IMP 53 VITA-IMP 55 CHAMPAGNE **Optional** 

KHAKI

NAVY TAUPE PLUM ECRU 

# -----

## **CREVIN FABRIC**

Indoor/outdoor Natural look fabric. Easy to clean. Optional

## SILVERTEX FABRIC

Indoor/outdoor Vinyl fabric liner Optional

#### NAUTICAL FABRIC

Indoor/outdoor Vin