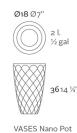

creating a big visual impact.

See online: http://www.vondom.com/products/47036A

# Features

#### Description

Pot made of polyethylene resin by rotational moulding. 100% Recyclable. Item suitable for indoor and outdoor use. Available in different finishes.

#### Weight

0.8 Kg

# **Finishes**

# BASIC

Dof 170264

Matt Polyethylene

# LIGHT

Ref. 47036W

Translucent white Matt Polyethylene. Includes white light either with CFL bulb or white  $\mathsf{LED}$ 

#### LACQUERED

Ref. 47036F

Lacquered Polyethylene

 

 COLOR
 BASIC
 LACQUERED / LACADO
 LUZ

 ICE
 ICE
 ICE
 ICE

 WHITE
 ICE
 ICE
 ICE

 BLACK
 ICE
 ICE
 ICE

 BLACK
 ICE
 ICE
 ICE

 STEEL
 ICE
 ICE
 ICE

 PISTACHIO
 ICE
 ICE
 ICE

 BRONZE
 ICE
 ICE
 ICE

 ANTHRACITE
 ICE
 ICE
 ICE

 ORANGE
 ICE
 ICE
 ICE

 KAKI
 ICE
 ICE
 ICE



VASES Nano Maceta

1





1

# VONDOM.

# **VASES MACETERO Ø55×45**

# **By JM Ferrero**

VASES, is made up of flowerpots, furniture and lighting designed by the Valencian designer JMFerrero. It's shapes were inspired by diamond cutting, producing pieces of clear-cut shapes and great style, creating a big visual impact.

See online: http://www.vondom.com/products/47055A

# **Features**

#### Description

Pot made of polyethylene resin by rotational moulding. 100% Recyclable. Item suitable for indoor and outdoor use. Available in different finishes.

#### Weight

6 Kg

# **Finishes**

#### SELF-WATERING

Ref. 47055R

Self-watering system included in all planters except those with basic finish

#### BASIC

Ref. 47055A

Matt Polyethylene

#### LACQUERED

Ref. 47055F

Lacquered Polyethylene