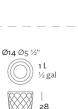

either with CFL bulb or white LED





# **VASES NANO MACETERO Ø14×28**

# **By JM Ferrero**

VASES, is made up of flowerpots, furniture and lighting designed by the Valencian designer JMFerrero. It's shapes were inspired by diamond cutting, producing pieces of clear-cut shapes and great style, creating a big visual impact.

See online: http://www.vondom.com/products/47028A

# **Features**

#### Description

Pot made of polyethylene resin by rotational moulding. 100% Recyclable. Item suitable for indoor and outdoor use. Available in different finishes.

#### Weight

0.5 Kg

# **Finishes**

#### BASIC

Ref. 47028A

Matt Polyethylene

### LACQUERED

Ref. 47028F

Lacquered Polyethylene

LACQUERED / COLOR BASIC LUZ LACADO ICE WHITE BLACK STEEL PISTACHIO BRONZE ANTHRACITE RED ORANGE KAKI NAVY



VASES Nano Pot VASES Nano Maceta

### LIGHT

Ref. 47028W

Translucent white Matt Polyethylene. Includes white light either with CFL bulb or white LED





# VASES NANO MACETERO 14x33x12

# **By JM Ferrero**

VASES, is made up of flowerpots, furniture and lighting designed by the Valencian designer JMFerrero. It's shapes were inspired by diamond cutting, producing pieces of clear-cut shapes and great style, creating a big visual impact.

See online: http://www.vondom.com/products/47033A

# **Features**

#### Description

Pot made of polyethylene resin by rotational moulding. 100% Recyclable. Item suitable for indoor and outdoor use. Available in different finishes.

#### Weight

0.7 Kg

# **Finishes**

#### BASIC

Matt Polyethylene

### LACQUERED

Ref. 47033F

Lacquered Polyethylene

LACQ