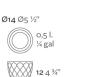

# **VASES NANO MACETERO Ø14×12**

# **By JM Ferrero**

VASES, is made up of flowerpots, furniture and lighting designed by the Valencian designer JMFerrero. It's shapes were inspired by diamond cutting, producing pieces of clear-cut shapes and great style, creating a big visual impact.

See online: http://www.vondom.com/products/47012A

# **Features**

#### Description

Pot made of polyethylene resin by rotational moulding. 100% Recyclable. Item suitable for indoor and outdoor use. Available in different finishes.

#### Weight

0.2 Kg

# **Finishes**

#### BASIC

Ref. 47012A

Matt Polyethylene

### LACQUERED

Ref. 47012F

Lacquered Polyethylene

LACQUERED / COLOR BASIC LUZ LACADO ICE WHITE BLACK STEEL PISTACHIO BRONZE ANTHRACITE RED ORANGE KAKI NAVY



VASES Nano Pot VASES Nano Maceta

### LIGHT

Ref. 47012W

Translucent white Matt Polyethylene. Includes white light either with CFL bulb or white LED







## VONDOM.

# **VASES NANO MACETERO Ø18×15**

## **By JM Ferrero**

VASES, is made up of flowerpots, furniture and lighting designed by the Valencian designer JMFerrero. It's shapes were inspired by diamond cutting, producing pieces of clear-cut shapes and great style, creating a big visual impact.

See online: http://www.vondom.com/products/47018A

# Features

#### Description

Pot made of polyethylene resin by rotational moulding. 100% Recyclable. Item suitable for indoor and outdoor use. Available in different finishes.

#### Weight

0.4 Kg

# **Finishes**

#### BASIC

Ref. 47018A

Matt Polyethylene

### LACQUERED

Ref. 47018F

La