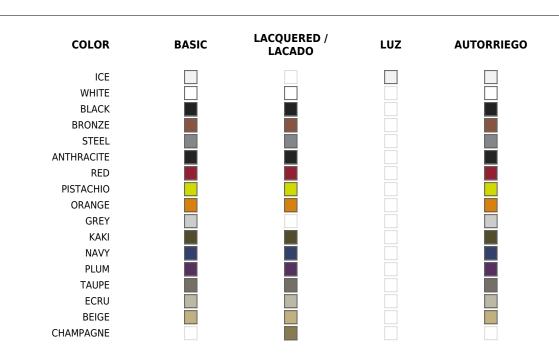

#### BASIC

Ref. 47012A

Matt Polyethylene

### LACQUERED

Ref. 47012F

Lacquered Polyethylene

LACQUERED / COLOR BASIC LUZ LACADO ICE WHITE BLACK STEEL PISTACHIO BRONZE ANTHRACITE RED ORANGE KAKI NAVY

VASES Nano Pot VASES Nano Maceta

### LIGHT

Ref. 47012W

Translucent white Matt Polyethylene. Includes white light either with CFL bulb or white LED