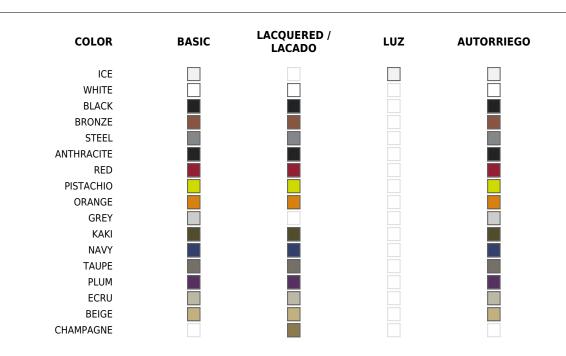

#### BASIC

Ref. 47018A

Matt Polyethylene

### LACQUERED

Ref. 47018F

Lacquered Polyethylene

LACQUERED / COLOR BASIC LUZ LACADO ICE WHITE BLACK STEEL PISTACHIO BRONZE ANTHRACITE RED ORANGE KAKI NAVY

VASES Nano Pot VASES Nano Maceta

# LIGHT

Ref. 47018W

Translucent white Matt Polyethylene. Includes white light either with CFL bulb or white LED