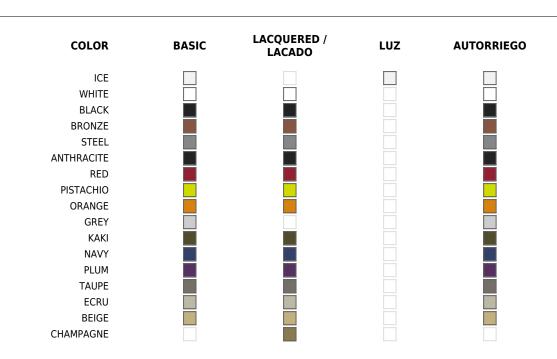

#### BASIC

Ref. 47028A

Matt Polyethylene

### LACQUERED

Ref. 47028F

Lacquered Polyethylene

LACQUERED / COLOR BASIC LUZ LACADO ICE WHITE BLACK STEEL PISTACHIO BRONZE ANTHRACITE RED ORANGE KAKI NAVY

VASES Nano Pot VASES Nano Maceta

### LIGHT

Ref. 47028W

Translucent white Matt Polyethylene. Includes white light either with CFL bulb or white LED