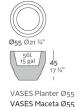

re and lighting designed by the Valencian designer JMFerrero. It's shapes were inspired by diamond cutting, producing pieces of clear-cut shapes and great style, creating a big visual impact.

See online: http://www.vondom.com/products/47055A

# **Features**

#### Description

Pot made of polyethylene resin by rotational moulding. 100% Recyclable. Item suitable for indoor and outdoor use. Available in different finishes.

#### Weight

6 Kg

# **Finishes**

#### SELF-WATERING

Ref. 47055R

Self-watering system included in all planters except those with basic finish

#### BASIC

Ref. 47055A

Matt Polyethylene

#### LACQUERED

Ref. 47055F

Lacquered Polyethylene

#### LIGHT

Ref. 47055W

Translucent white Matt Polyethylene. Includes white light either with CFL bulb or white  $\mathsf{LED}$ 



### RGB LED

Ref. 47055L

Translucent white matt Polyethylene. Includes LED light operated by remote control. Colors can be selected or changed automatically (White, red, green, blue, light blue, pink and yellow).

#### **RGB LED DMX**

#### Ref. 47055D

Translucent white matt Polyethylene. Includes LED light operated by DMX512 wireless, allowing the connexion to light control systems (XLR), Wi-Fi routers, home automation, etc.

#### RGB LED BATTERY

Ref. 47055Y

Translucent white matt Polyethylene. Includes cordless LED light with rechargeable batteries, operated by remote control.





# VONDOM.

# VASES MACETERO Ø65×100

## **By JM Ferrero**

VASES, is made up of flowerpots, furniture and lighting designed by the Valencian designer JMFerrero. It's shapes were inspired by diamond cutti