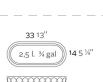

es white light either with CFL bulb or white LED





# VASES NANO MACETERO 14x33x12

# **By JM Ferrero**

VASES, is made up of flowerpots, furniture and lighting designed by the Valencian designer JMFerrero. It's shapes were inspired by diamond cutting, producing pieces of clear-cut shapes and great style, creating a big visual impact.

See online: http://www.vondom.com/products/47033A

# **Features**

#### Description

Pot made of polyethylene resin by rotational moulding. 100% Recyclable. Item suitable for indoor and outdoor use. Available in different finishes.

#### Weight

0.7 Kg

# **Finishes**

#### BASIC

Matt Polyethylene

### LACQUERED

Ref. 47033F

Lacquered Polyethylene

LACQUERED / COLOR BASIC LUZ LACADO ICE WHITE BLACK STEEL PISTACHIO BRONZE ANTHRACITE RED ORANGE KAKI NAVY



VASES Nano Jardiniere VASES Nano Jardinera



LIGHT

Translucent white Matt Polyethylene. Includes white light either with CFL bulb or white LED







# **VASES NANO MACETERO Ø18×36**

# **By JM Ferrero**

VASES, is made up of flowerpots, furniture and lighting designed by the Valencian designer JMFerrero. It's shapes were inspired by diamond cutting, producing pieces of clear-cut shapes and great style, creating a big visual impact.

See online: http://www.vondom.com/products/47036A

# Features

#### Description

Pot made of polyethylene resin by rotational moulding. 100% Recyclable. Item suitable for indoor and outdoor use. Available in different finishes.

#### Weight

0.8 Kg

# **Finishes**

# BASIC

Dof 170264

Matt Polyethylene

# LIGHT

Ref. 47036W

Translucent white Matt Polyeth