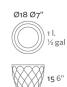

FL bulb or white LED







## VONDOM.

# **VASES NANO MACETERO Ø18×15**

## **By JM Ferrero**

VASES, is made up of flowerpots, furniture and lighting designed by the Valencian designer JMFerrero. It's shapes were inspired by diamond cutting, producing pieces of clear-cut shapes and great style, creating a big visual impact.

See online: http://www.vondom.com/products/47018A

# Features

#### Description

Pot made of polyethylene resin by rotational moulding. 100% Recyclable. Item suitable for indoor and outdoor use. Available in different finishes.

#### Weight

0.4 Kg

# **Finishes**

#### BASIC

Ref. 47018A

Matt Polyethylene

### LACQUERED

Ref. 47018F

Lacquered Polyethylene

LACQUERED / COLOR BASIC LUZ LACADO ICE WHITE BLACK STEEL PISTACHIO BRONZE ANTHRACITE RED ORANGE KAKI NAVY





VASES Nano Pot VASES Nano Maceta

# LIGHT

Ref. 47018W

Translucent white Matt Polyethylene. Includes white light either with CFL bulb or white LED





# **VASES NANO MACETERO Ø14×28**

# **By JM Ferrero**

VASES, is made up of flowerpots, furniture and lighting designed by the Valencian designer JMFerrero. It's shapes were inspired by diamond cutting, producing pieces of clear-cut shapes and great style, creating a big visual impact.

See online: http://www.vondom.com/products/47028A

# **Features**

#### Description

Pot made of polyethylene resin by rotational moulding. 100% Recyclable. Item suitable for indoor and outdoor use. Available in different finishes.

#### Weight

0.5 Kg

# **Finishes**

#### BASIC

Ref. 47028A

Matt Polyethylene

### LACQUERED

Ref. 47028F

Lacquered Polye