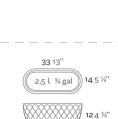

ED





# VASES NANO MACETERO 14x33x12

# **By JM Ferrero**

VASES, is made up of flowerpots, furniture and lighting designed by the Valencian designer JMFerrero. It's shapes were inspired by diamond cutting, producing pieces of clear-cut shapes and great style, creating a big visual impact.

See online: http://www.vondom.com/products/47033A

# **Features**

#### Description

Pot made of polyethylene resin by rotational moulding. 100% Recyclable. Item suitable for indoor and outdoor use. Available in different finishes.

#### Weight

0.7 Kg

# **Finishes**

#### BASIC

Matt Polyethylene

### LACQUERED

Ref. 47033F

Lacquered Polyethylene

LACQUERED / COLOR BASIC LUZ LACADO ICE WHITE BLACK STEEL PISTACHIO BRONZE ANTHRACITE RED ORANGE KAKI NAVY



VASES Nano Jardiniere VASES Nano Jardinera



LIGHT

Translucent white Matt Polyethylene. Includes white light either with CFL bulb or white LED







# **VASES NANO MACETERO Ø18×36**

# **By JM Ferrero**

VASES, is made up of flowerpots, furniture and lighting designed by the Valencian designer JMFerrero. It's shapes were inspired by diamond cutting, producing pieces of clear-cut shapes and great style, creating a big visual impact.

See online: http://www.vondom.com/products/47036A

# Features

#### Description

Pot made of polyethylene resin by rotational moulding. 100% Recyclable. Item suitable for indoor and outdoor use. Available in different finishes.

#### Weight

0.8 Kg

# **Finishes**

# BASIC

Dof 170264

Matt Polyethylene

# LIGHT

Ref. 47036W

Translucent white Matt Polyethylene. Includes white light either with CFL bu