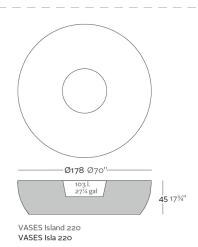

#### Description

Pot made of polyethylene resin by rotational moulding. 100% Recyclable. Item suitable for indoor and outdoor use. Available in different finishes.

#### Weight

50 Kg