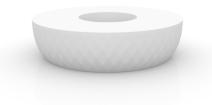

#### Description

Pot made of polyethylene resin by rotational moulding. 100% Recyclable. Item suitable for indoor and outdoor use. Available in different finishes.

#### BASIC

Ref. 47178A

Matt Polyethylene