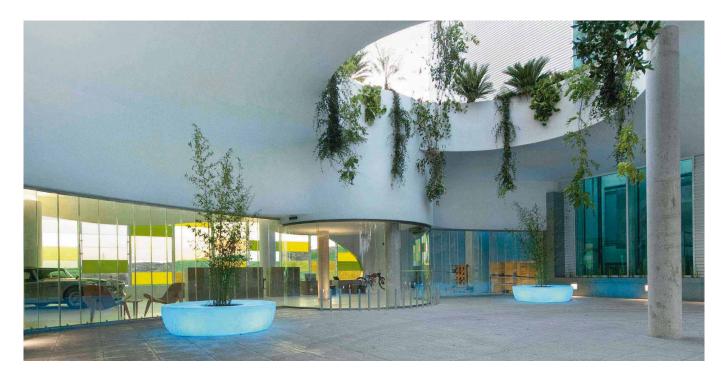

#### **RGB LED**

Ref. 47178

Translucent white matt Polyethylene. Includes LED light operated by remote control. Colors can be selected or changed automatically (White, red, green, blue, light blue, pink and yellow).