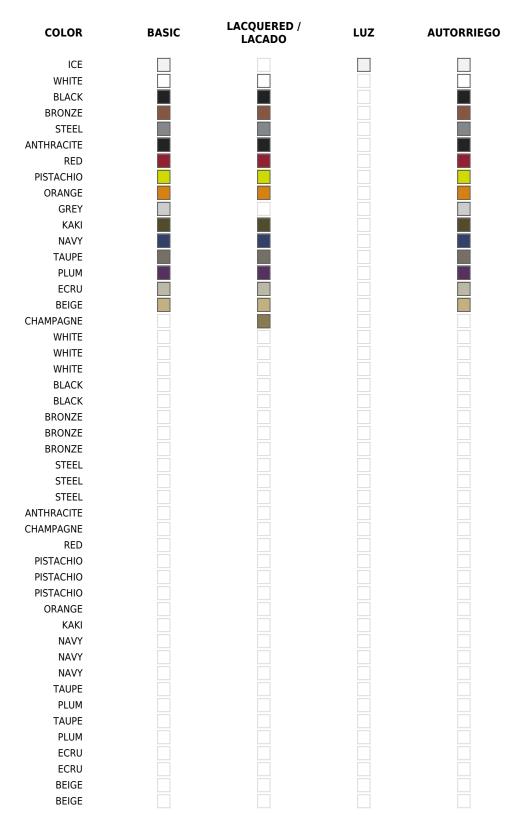

#### SELF-WATERING

#### Ref. 47178R

Self-watering system included in all planters except those with basic finish

#### BASIC

Ref. 47178A

Matt Polyethylene

#### LACQUERED

Ref. 47178F

Lacquered Polyethylene

#### **RGB LED**

Ref. 47178

Translucent white matt Polyethylene. Includes LED light operated by remote control. Colors can be selected or changed automatically (White, red, green, blue, light blue, pink and yellow).

#### Ref. 471780

Translucent white matt Polyethylene. Includes LED light operated by DMX512 wireless, allowing the connexion to light control systems (XLR), Wi-Fi routers, home automation, etc.

#### Ref. 47178Y

Translucent white matt Polyethylene. Includes cordless LED light with rechargeable batteries, operated by remote control.

1

Translucent white Matt Polyethylene. Includes white light either with CFL bulb or white LED