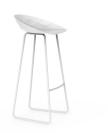

# **VASES TABURETE ALTO**

## **By JM Ferrero**

VASES, is made up of flowerpots, furniture and lighting designed by the Valencian designer JMFerrero. It's shapes were inspired by diamond cutting, producing pieces of clear-cut shapes and great style, creating a big visual impact.

### **Description**

Injected polypropylene with fiber glass. The legs are made in powder coated stailess steel in a colour to match the seat.

VASES Bar Stool VASES Taburete