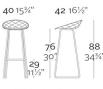

### **Description**

Injected polypropylene with fiber glass. The legs are made in powder coated stailess steel in a colour to match the seat.

VASES Bar Stool VASES Taburete