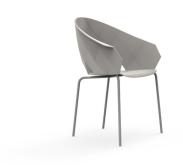

68 2634"

VASES Stackable Chair VASES Silla apilable

See online: http://www.vondom.com/products/47070

### **Description**

Injected polypropylene with fiber glass. The legs are made in powder coated stailess steel in a colour to match the seat.

6.2 Kg