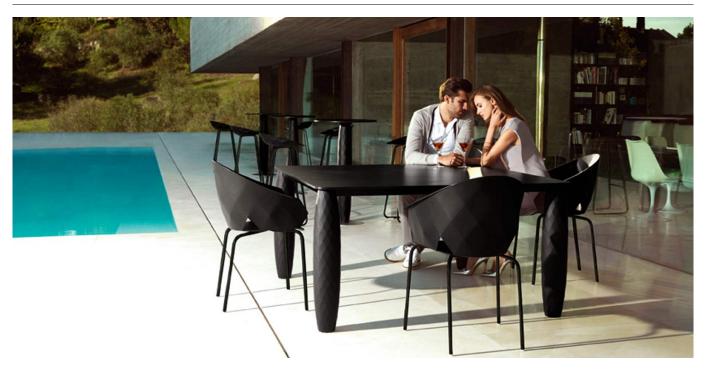

# **By JM Ferrero**

VASES, is made up of flowerpots, furniture and lighting designed by the Valencian designer JMFerrero. It's shapes were inspired by diamond cutting, producing pieces of clear-cut shapes and great style, creating a big visual impact.

68 2634"

VASES Stackable Chair VASES Silla apilable

See online: http://www.vondom.com/products/47070