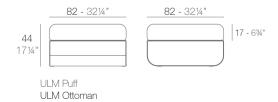

e Ulm collection seeks unity within its design and that of other products, combining amongst diverse elements that form a complete ensemble. The sofa, like the chairs, daybed, coffee table, and ottoman embody rigid and resilient structures for rest and support that provide total comfort. Much like the name Ulm, its soft forms are a tribute to the formal approach of the Ulm School. The ability to illuminate each piece can envelope any space in color, providing innovative technology that makes it unique.

View online: <a href="https://www.vondom.com/products/54133">https://www.vondom.com/products/54133</a>



#### **Features**

#### **Description**

Made of polyethylene resin by rotational moulding. 100% Recyclable. Item suitable for indoor and outdoor use. Available in different finishes.



#### Weight

13.6 Kg

#### **Includes**

ACOLCHADO NAUTIC Indoor/outdoor Vinyl fabric By default

#### Combinations



#### **Finishes**

BASIC LIGHT

Ref. 54133

Ref. 54133W

Matt Polyethylene

White internally lit unit with LED technology. Available only in matte ice white finish.

## **LACQUERED**

#### **RGBW LED BATTERY**

Dof 5/1122E

Lacquered Polyethylene

ef. 54133DY

Unit with internal lighting with battery-powered RGBW LED technology. Includes charger and remote control for switching colors and charger. Available only in matte ice white finish.

| COLOR      | BASIC | LACQUERED /<br>LACADO | LUZ |
|------------|-------|-----------------------|-----|
| ICE        |       |                       |     |
| WHITE      |       |                       |     |
| BLACK      |       |