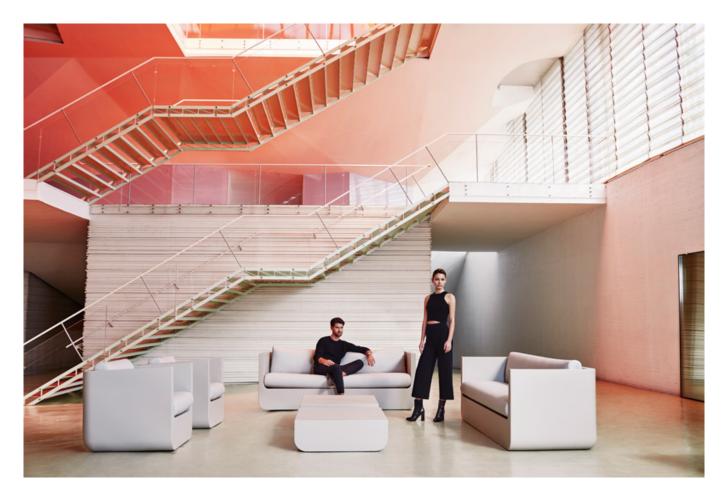

# By Ramón Esteve

Like a shell perfectly poised over the floor, Ramón Esteve achieves the Ulm Daybed's design with refined and clean spherical geometry.

Its circular form and grand scale adapt to each setting while its swivel feature permits it to effortlessly rotate on its axis.

As with the rest of the UIm collection, it is designed with the bare essential qualities of utility and function in mind, discarding all superfluous elements. As such, it is highly adaptable and easy to maintain.