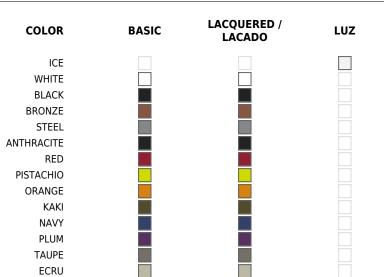

# **Finishes**

\_ \_ \_ \_ \_ \_ \_

#### BASIC

Ref. 54134

Matt Polyethylene

#### LACQUERED

Ref. 54134F

#### Lacquered Polyethylene

#### LIGHT

Ref. 54134W

Translucent white Matt Polyethylene. Includes white light either with CFL bulb or white  $\mathsf{LED}$ 

ULM Butaca ULM Lounge Chair