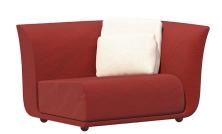

# **SUAVE SECTIONAL SOFA LEFT**

#### **Description**

Modular type sofa, made from flexible polyurethane foam. Completely upholstered, with fabrics that are designed exclusively for outdoor use, but that still maintain the warmth and comfort of a fabric for indoor use.