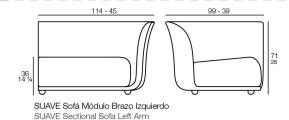

# **SUAVE SECTIONAL SOFA LEFT**

#### **Description**

Modular type sofa, made from flexible polyurethane foam. Completely upholstered, with fabrics that are designed exclusively for outdoor use, but that still maintain the warmth and comfort of a fabric for indoor use.