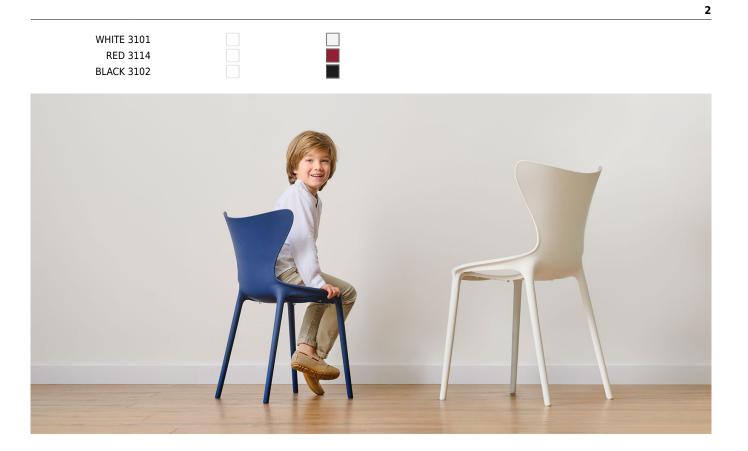

### BASIC PP

Ref. 65043

# LACQUERED COLOR INJECTION PP

Available in various colors

COLOR
BASIC PP
LACQUERED COLOR INJECTION PP

ALMOND
Image: Color of the second sec 36 14¼"