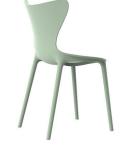

## LOVE MINI CHAIR

#### Description

Made from polypropylene and reinforced with fiberglass manufactured by gas injection. Stackable . Available in various colors. Suitable for indoor and outdoor use.