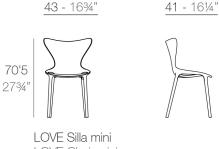

anic and natural way; this collection is suitable for both indoor and exterior spaces.

In addition, this collection is part of our eco-intelligent commitment, Vondom Revolution, based on the optimization of the natural resources of the Mediterranean Sea. Inspired by the sea's breeze and textures, we present a sustainable alternative to the Love chairs, in exclusive colours such as the: Milos and Cala colours, from recycled plastics from the Balearic Islands. And the Manta tone taken from reclycled fishing nets. View online: <u>https://www.vondom.com/products/65043</u>

### **Features**

#### Description

Made from polypropylene and reinforced with fiberglass manufactured by gas injection. Stackable . Available in various colors. Suitable for indoor and outdoor use.

#### Weight

2.44 Kg



LOVE Chair mini

## **Finishes**

\_\_\_\_

### BASIC PP

Ref. 65043

# LACQUERED COLOR INJECTION PP

Available in various colors

 

COLOR
BASIC PP
LACQUERED COLOR INJECTION PP

ALMOND
Image: Color of the second sec 36 14¼"