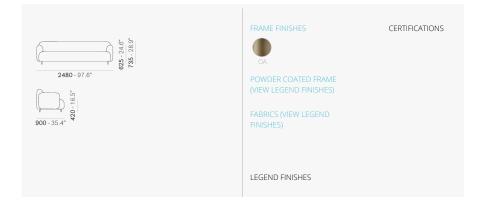

8/26/2019 BUDDY sofa 219

BUSETTI GARUTI REDAELLI

A three-seater sofa that, while maintaining the collection's friendly and reassuring design, adds further comfort to the seat, thanks to a combination of four different densities of polyurethane foam supported by elastic belts, offering greater softness for a domestic environment in which one feels truly pampered. The sofa is incredibly versatile: not only is it available with or without armrests, but several seating modules can be positioned together. Version with removable covers available on request.