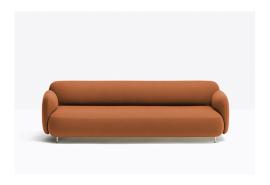

8/26/2019 BUDDY sofa 219

BUSETTI GARUTI REDAELLI

A three-seater sofa that, while maintaining the collection's friendly and reassuring design, adds further comfort to the seat, thanks to a combination of four different densities of polyurethane foam supported by elastic belts, offering greater softness for a domestic environment in which one feels truly pampered. The sofa is incredibly versatile: not only is it available with or without armrests, but several seating modules can be positioned together. Version with removable covers available on request.