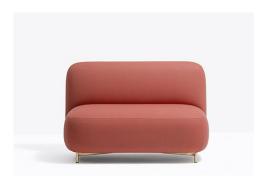

INFORMATION REQUEST

BUSETTI GARUTI REDAELLI

Buddy collection has been enriched with new elements that enhance its versatile, functional nature. The generous backrests, combined with softly upholstered poufs, create a family of soft modular seatings, that reflect the friendly spirit of the collection. Steel frame and tubular steel leg Ø20mm. Height 400 mm. A turning tablet can also be added to the configuration.