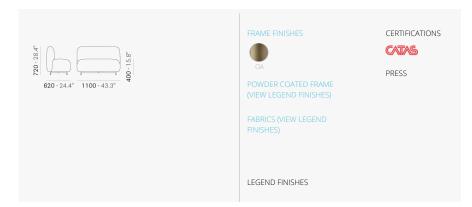

INFORMATION REQUEST

BUSETTI GARUTI REDAELLI

Buddy collection has been enriched with new elements that enhance its versatile, functional nature. The generous backrests, combined with softly upholstered poufs, create a family of soft modular seatings, that reflect the friendly spirit of the collection. Steel frame and tubular steel leg Ø20mm. Height 400 mm. A turning tablet can also be added to the configuration.