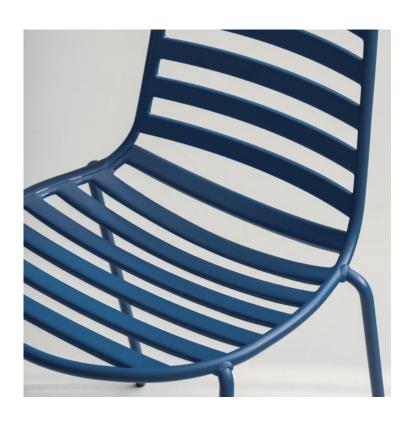

## **BY Estudi Manel Molina**

Street represents the first step in our expansion into modern outdoor furnishings. Innovative tubular steel, extremely durable and yet minimal and delicate, have allowed playful, contemporary design and high functionality to merge in this specially engineered outdoor chair.

# **Structures**

- Round tube ø16x2mm and ø14x2mm and eliptical tube 32x18x2mm., in cold laminate steel.
- Steel seat and back slats.
- Cataphoretic treatment for outdoor use.