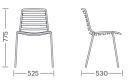

STREET

## **BY Estudi Manel Molina**



Street represents the first step in our expansion into modern outdoor furnishings. Innovative tubular steel, extremely durable and yet minimal and delicate, have allowed playful, contemporary design and high functionality to merge in this specially engineered outdoor chair.

# **Structures**

- Round tube ø16x2mm and ø14x2mm and eliptical tube 32x18x2mm., in cold laminate steel.
- Steel seat and back slats.
- Cataphoretic treatment for outdoor use.

## **Certificates**

Satisfactory results in the tests according to UNE-EN 16139:2015 (Level L2, extreme use). Ecodesign Product in accordance to UNE-EN ISO 14006.

## Measures



## Accessories

- Seat Cushion

Click here to see all the finishes of Street