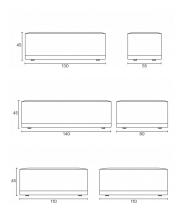

## Measures

The Puck lounge has an aluminium base polished or lacquered in any of our colours. The seat can be upholstered in one or two fabrics and that the reason why it is possible to combine one, two or three tones in the same lounge. Available in three different sizes, this model is perfect for waiting areas and hotels because unique compositions can be made by using different lounges.