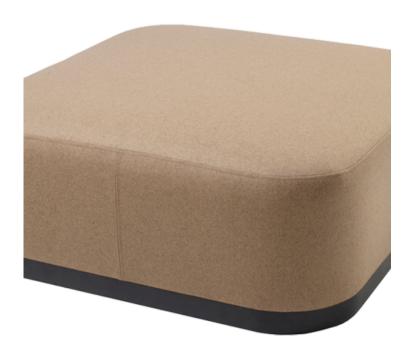

## Measures

The Puck lounge has an aluminium base polished or lacquered in any of our colours. The seat can be upholstered in one or two fabrics and that the reason why it is possible to combine one, two or three tones in the same lounge. Available in three different sizes, this model is perfect for waiting areas and hotels because unique compositions can be made by using different lounges.