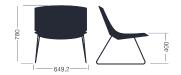

as its multiple finishing possibilities, help it adapt to a wide variety of both public and private surroundings. The OH!'s shell is plastic injected and the fixed or swivel metal structure can be chromed or painted. It also can be upholstered in a wide range of colours and combinations. A sled base or 4 leg swivel base is available as well as the option of upholstered seat and back pads. The family includes supplementary, occasional tables.

## **Structures**

- Round steel tube ø18x2mm and 14x2mm in cold laminate.
- Semi-automatic welding in arc robot with gas control and steel strip.

## **Certificates**

UNE-EN 15373:2007 Strict public assessment 3.

## **Finishes**

- Structure lacquered or chromed.
- Shell in polypropylene.
- Seat in upholstery.
- Back in upholstery.

## Measures











# Accessories