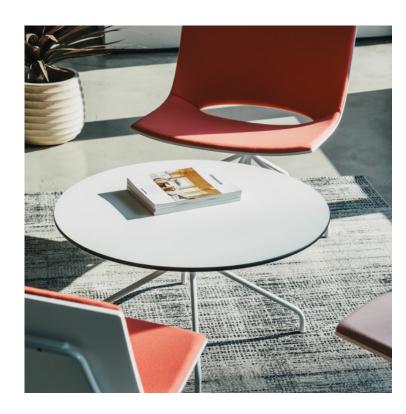

## BY Gabriel Teixidó

OH! is a friendly design concept for a lounge style seating solution, which includes a table option. Its simple and aesthetic lines, as well as its multiple finishing possibilities, help it adapt to a wide variety of both public and private surroundings. The OH!'s shell is plastic injected and the fixed or swivel metal structure can be chromed or painted. It also can be upholstered in a wide range of colours and combinations. A sled base or 4 leg swivel base is available as well as the option of upholstered seat and back pads. The family includes supplementary, occasional tables.