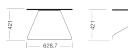

its multiple finishing possibilities, help it adapt to a wide variety of both public and private surroundings. The OH!'s shell is plastic injected and the fixed or swivel metal structure can be chromed or painted. It also can be upholstered in a wide range of colours and combinations. A sled base or 4 leg swivel base is available as well as the option of upholstered seat and back pads. The family includes supplementary, occasional tables.

## **Structures**

- Round steel tube ø18x2mm and 14x2mm in cold laminate.
- Semi-automatic welding in arc robot with gas control and steel strip.

## **Certificates**

UNE-EN 15373:2007 Strict public assessment 3.

## **Finishes**

- Structure lacquered or chromed.
- Shell in polypropylene.
- Seat in upholstery.
- Back in upholstery.

## Measures











# Accessories