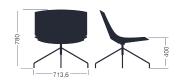

l as its multiple finishing possibilities, help it adapt to a wide variety of both public and private surroundings. The OH!'s shell is plastic injected and the fixed or swivel metal structure can be chromed or painted. It also can be upholstered in a wide range of colours and combinations. A sled base or 4 leg swivel base is available as well as the option of upholstered seat and back pads. The family includes supplementary, occasional tables.

## **Structures**

- Round steel tube ø18x2mm and 14x2mm in cold laminate.
- Semi-automatic welding in arc robot with gas control and steel strip.

## **Certificates**

UNE-EN 15373:2007 Strict public assessment 3.

## **Finishes**

- Structure lacquered or chromed.
- Shell in polypropylene.
- Seat in upholstery.
- Back in upholstery.

## Measures











# Accessories