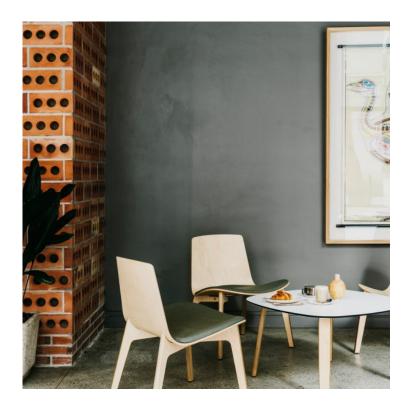

# LOTTUS WOOD LOUNGE

### **BY Lievore Altherr Molina**

With the organic lines and inspiration found in Lottus, it was a natural step to create a warmer version in wood, in this case with a birch and oak plywood base.

Click here to see all the finishes of Lottus Wood Lounge

## **Finishes**

- Structure in birch or oak wood.
- Shell in 2D wood or upholstery.
- Seat in upholstery.