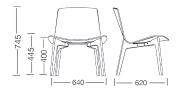

# LOTTUS WOOD LOUNGE

### **BY Lievore Altherr Molina**



With the organic lines and inspiration found in Lottus, it was a natural step to create a warmer version in wood, in this case with a birch and oak plywood base.

Click here to see all the finishes of Lottus Wood Lounge

#### Structures

 Board birch or oak veneer sheets. Mechanical joints screw-nut solution.

 Footrest stool manufactured in injected aluminum L-2630 UNE 38-263.

#### Measures



# Certificates

UNE-EN 15373:2007 Strict public assessment 2.

## **Finishes**

- Structure in birch or oak wood.
- Shell in 2D wood or upholstery.
- Seat in upholstery.

# enea