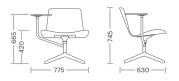

LOTTUS NOTE enea

## **BY Lievore Altherr Molina**



## **Structures**

- Round tube ø25x2mm. in cold laminate steel.
- Supports in injected aluminium L-2630 UNE 38-263.
- Semi-automatically welding in arc robot with gas control and steel strip.ç
- Base with 4 polished aluminium or lacquered supports, with non-slip tips.

## Measures





## Accessories

- Felt leg pads

This version of our relaxing and welcoming Lottus line adds a highly versatile writing table to this lower and more casual seating option. Using a swivel star base, it is ideal for hospitality spaces as well as office use, where the main objective is well-being and usability.