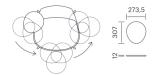

LOTTUS NOTE enea

## **BY Lievore Altherr Molina**



## **Structures**

- Round tube ø25x2mm. in cold laminate steel.
- Supports in injected aluminium L-2630 UNE 38-263.
- Semi-automatically welding in arc robot with gas control and steel strip.ç
- Base with 4 polished aluminium or lacquered supports, with non-slip tips.

## Measures





## Accessories

- Felt leg pads

This version of our relaxing and welcoming Lottus line adds a highly versatile writing table to this lower and more casual seating option. Using a swivel star base, it is ideal for hospitality spaces as well as office use, where the main objective is well-being and usability.