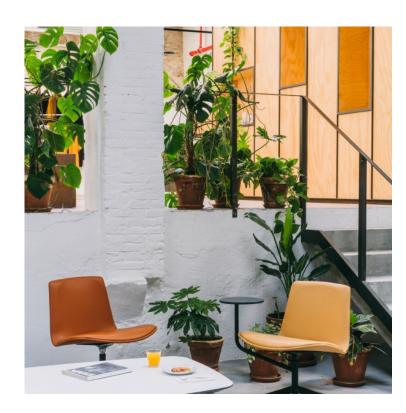

## **Structures**

- Round tube ø25x2mm. in cold laminate steel.
- Supports in injected aluminium L-2630 UNE 38-263.
- Semi-automatically welding in arc robot with gas control and steel strip.ç
- Base with 4 polished aluminium or lacquered supports, with non-slip tips.

## Accessories

- Felt leg pads

This version of our relaxing and welcoming Lottus line adds a highly versatile writing table to this lower and more casual seating option. Using a swivel star base, it is ideal for hospitality spaces as well as office use, where the main objective is well-being and usability.