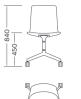

LOTTUS CONFIDENT

# enea

**BY Lievore Altherr Molina** 



As its name suggests, this new addition to the Lottus family has been designed to add poise and character to spaces where exclusivity and quality are needed. It comes in two sizes of back rest, revolving or fixed base and with and without armrests. Its colours range, combinable in one chair, and materials means it can add its unique style to multiple surroundings.

Click here to see all the finishes of Lottus Confident

#### **Structures**

- Arms and supports in injected aluminium L-2630 UNE 38-263.
- Semi-automatically welding in arc robot with gas control and steel strip.
- Base with 4 polished aluminium or lacquered supports, with either wheels or non-slip tips.

## Measures





#### Measures











# Measures



## Accessories

- Chrome wheels