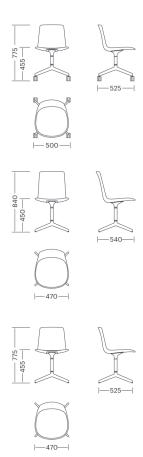

LOTTUS CONFIDENT

# enea

**BY Lievore Altherr Molina** 



As its name suggests, this new addition to the Lottus family has been designed to add poise and character to spaces where exclusivity and quality are needed. It comes in two sizes of back rest, revolving or fixed base and with and without armrests. Its colours range, combinable in one chair, and materials means it can add its unique style to multiple surroundings.

Click here to see all the finishes of Lottus Confident

#### **Structures**

- Arms and supports in injected aluminium L-2630 UNE 38-263.
- Semi-automatically welding in arc robot with gas control and steel strip.
- Base with 4 polished aluminium or lacquered supports, with either wheels or non-slip tips.

## Measures





#### Measures











# Measures



## Accessories

- Chrome wheels