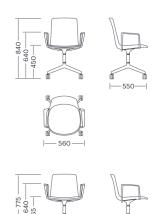

LOTTUS CONFIDENT

# enea

**BY Lievore Altherr Molina** 



As its name suggests, this new addition to the Lottus family has been designed to add poise and character to spaces where exclusivity and quality are needed. It comes in two sizes of back rest, revolving or fixed base and with and without armrests. Its colours range, combinable in one chair, and materials means it can add its unique style to multiple surroundings.

Click here to see all the finishes of Lottus Confident

#### **Structures**

- Arms and supports in injected aluminium L-2630 UNE 38-263.
- Semi-automatically welding in arc robot with gas control and steel strip.
- Base with 4 polished aluminium or lacquered supports, with either wheels or non-slip tips.

## Measures





#### Measures











# Measures



## Accessories

- Chrome wheels