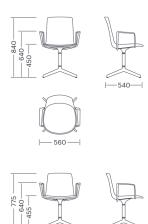

LOTTUS CONFIDENT

# enea

**BY Lievore Altherr Molina** 



As its name suggests, this new addition to the Lottus family has been designed to add poise and character to spaces where exclusivity and quality are needed. It comes in two sizes of back rest, revolving or fixed base and with and without armrests. Its colours range, combinable in one chair, and materials means it can add its unique style to multiple surroundings.

Click here to see all the finishes of Lottus Confident

#### **Structures**

- Arms and supports in injected aluminium L-2630 UNE 38-263.
- Semi-automatically welding in arc robot with gas control and steel strip.
- Base with 4 polished aluminium or lacquered supports, with either wheels or non-slip tips.

## Measures





#### Measures











# Measures



## Accessories

- Chrome wheels