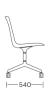

LOTTUS CONFIDENT

# enea

**BY Lievore Altherr Molina** 



As its name suggests, this new addition to the Lottus family has been designed to add poise and character to spaces where exclusivity and quality are needed. It comes in two sizes of back rest, revolving or fixed base and with and without armrests. Its colours range, combinable in one chair, and materials means it can add its unique style to multiple surroundings.

Click here to see all the finishes of Lottus Confident

#### **Structures**

- Arms and supports in injected aluminium L-2630 UNE 38-263.
- Semi-automatically welding in arc robot with gas control and steel strip.
- Base with 4 polished aluminium or lacquered supports, with either wheels or non-slip tips.

## Measures





#### Measures











# Measures



## Accessories

- Chrome wheels