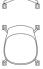

LOTTUS CONFIDENT

# enea

**BY Lievore Altherr Molina** 



As its name suggests, this new addition to the Lottus family has been designed to add poise and character to spaces where exclusivity and quality are needed. It comes in two sizes of back rest, revolving or fixed base and with and without armrests. Its colours range, combinable in one chair, and materials means it can add its unique style to multiple surroundings.

Click here to see all the finishes of Lottus Confident

#### **Structures**

- Arms and supports in injected aluminium L-2630 UNE 38-263.
- Semi-automatically welding in arc robot with gas control and steel strip.
- Base with 4 polished aluminium or lacquered supports, with either wheels or non-slip tips.

## Measures





#### Measures











# Measures



## Accessories

- Chrome wheels