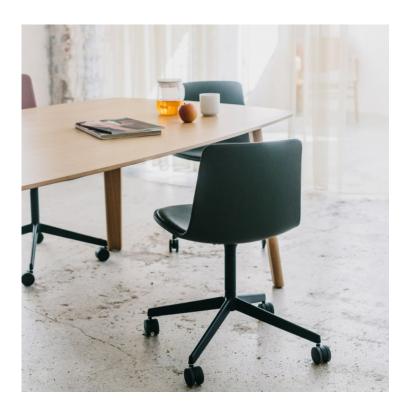

# enea

**BY Lievore Altherr Molina** 

As its name suggests, this new addition to the Lottus family has been designed to add poise and character to spaces where exclusivity and quality are needed. It comes in two sizes of back rest, revolving or fixed base and with and without armrests. Its colours range, combinable in one chair, and materials means it can add its unique style to multiple surroundings.