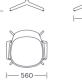

LOTTUS CONFIDENT

# enea

**BY Lievore Altherr Molina** 



As its name suggests, this new addition to the Lottus family has been designed to add poise and character to spaces where exclusivity and quality are needed. It comes in two sizes of back rest, revolving or fixed base and with and without armrests. Its colours range, combinable in one chair, and materials means it can add its unique style to multiple surroundings.

Click here to see all the finishes of Lottus Confident

#### **Structures**

- Arms and supports in injected aluminium L-2630 UNE 38-263.
- Semi-automatically welding in arc robot with gas control and steel strip.
- Base with 4 polished aluminium or lacquered supports, with either wheels or non-slip tips.

## Measures





#### Measures











# Measures



## Accessories

- Chrome wheels