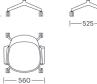

LOTTUS CONFIDENT

# enea

**BY Lievore Altherr Molina** 



As its name suggests, this new addition to the Lottus family has been designed to add poise and character to spaces where exclusivity and quality are needed. It comes in two sizes of back rest, revolving or fixed base and with and without armrests. Its colours range, combinable in one chair, and materials means it can add its unique style to multiple surroundings.

Click here to see all the finishes of Lottus Confident

#### **Structures**

- Arms and supports in injected aluminium L-2630 UNE 38-263.
- Semi-automatically welding in arc robot with gas control and steel strip.
- Base with 4 polished aluminium or lacquered supports, with either wheels or non-slip tips.

## Measures





#### Measures











# Measures



## Accessories

- Chrome wheels