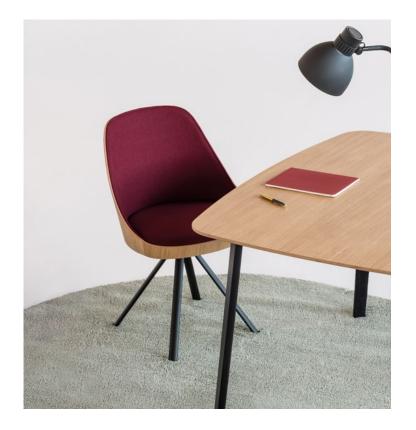

# KAIAK

### BY Estudi Manel Molina

Engineered wood takes centre stage in this totally new collection. The combination of sleek, subtly curving oak with high quality upholstery make Kaiak cozy and inviting yet sophisticated and elegant. This relaxed feel makes them as suited to domestic settings as public and professional ones.

## Structures

- Oak sheet shell formed in high frequency press with E-1 glue.
- Mechanical screw-nut joints, easily assembled.
- Bases - Four-legged in solid oak.
- Cold laminate Steel spin base, 32x18x2mms.
- Injected aluminium 4- or 5-pronged base