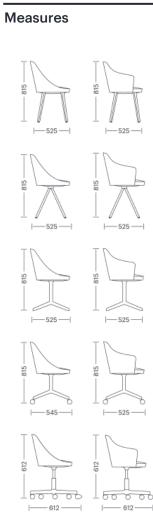

## Structures

- Oak sheet shell formed in high frequency press with E-1 glue.
- Mechanical screw-nut joints, easily assembled.
- Bases - Four-legged in solid oak.
- Cold laminate Steel spin base, 32x18x2mms.
- Injected aluminium 4- or 5-pronged base