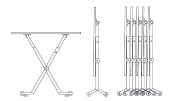

# BY Lluscà Design

Designed with contract in mind, this ingenious table system can be easily folded, stacked and stored. These qualities make it ideal for a short-term table needs in multifunctional environments. Its flexibility and manageability means anybody can fold and move the Folio tables easily with one hand, stack them in the desired place of storage, or transport them easily on the optional trolley. The outcome is huge savings in assembly, disassembly and storage.

#### **Structures**

- Round steel tube ø25×1,5mm in cold laminate.
- Legs in injected aluminium.
- Manual semi-automatic welding in arc robotics with gas-driven steel cable.