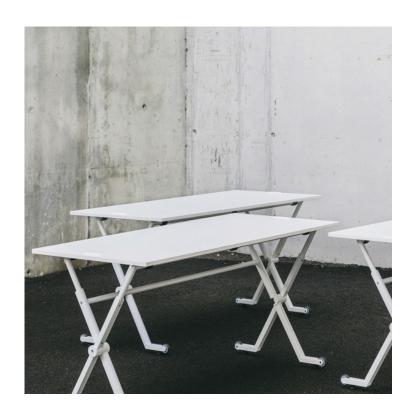

# BY Lluscà Design

Designed with contract in mind, this ingenious table system can be easily folded, stacked and stored. These qualities make it ideal for a short-term table needs in multifunctional environments. Its flexibility and manageability means anybody can fold and move the Folio tables easily with one hand, stack them in the desired place of storage, or transport them easily on the optional trolley. The outcome is huge savings in assembly, disassembly and storage.