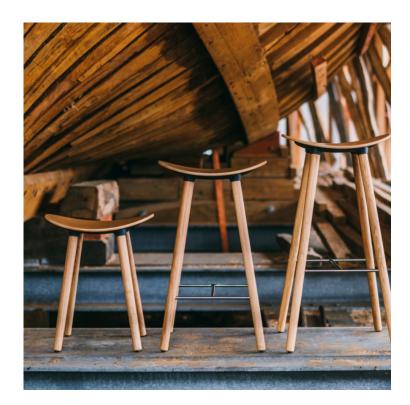

## **BY Lluscà Design**

This minimalistic looking, oak or beech 4-legged stool has a smart, simple design that affords comfortable seating, with multiple finishes and materials being available. It comes in three heights; high, medium and a lower bench style, which makes it ideal for a wide range of spaces, especially those where there is little free room.