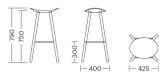

# **COMA WOOD**

## **BY Lluscà Design**



This minimalistic looking, oak or beech 4-legged stool has a smart, simple design that affords comfortable seating, with multiple finishes and materials being available. It comes in three heights; high, medium and a lower bench style, which makes it ideal for a wide range of spaces, especially those where there is little free room.

Click here to see all the finishes of Coma Wood

# Structures

- Solid wood legs (beech/oak) ø25/35mm.
- Seat base support in injected aluminium L-2630 UNE 38-263.
- Footrest in stainless steel.
- Seats in polypropylene, plywood (beech/oak) and upholstered.

# Measures





#### Certificates

UNEEN 16139:2013/Corrected version 2015 (Level L2, heavy use).

## Accessories

- Felt leg pads

# enea