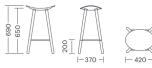

# **COMA WOOD**

## **BY Lluscà Design**



This minimalistic looking, oak or beech 4-legged stool has a smart, simple design that affords comfortable seating, with multiple finishes and materials being available. It comes in three heights; high, medium and a lower bench style, which makes it ideal for a wide range of spaces, especially those where there is little free room.

Click here to see all the finishes of Coma Wood

# Structures

- Solid wood legs (beech/oak) ø25/35mm.
- Seat base support in injected aluminium L-2630 UNE 38-263.
- Footrest in stainless steel.
- Seats in polypropylene, plywood (beech/oak) and upholstered.

# Measures





#### Certificates

UNEEN 16139:2013/Corrected version 2015 (Level L2, heavy use).

## Accessories

- Felt leg pads

# enea