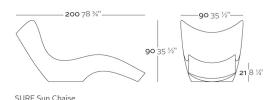

#### BASIC

Ref. 51011

Matt Polyethylene

### LACQUERED

Ref. 51011F

Lacquered Polyethylene

#### LIGHT

Ref. 51011W

Translucent white Matt Polyethylene. Includes white light either with CFL bulb or white LED

SURF Sun Chaise SURF Tumbona

## RGB LED

Ref. 51011L

Translucent white matt Polyethylene. Includes LED light operated by remote control. Colors can be selected or changed automatically (White, red, green, blue, light blue, pink and yellow).