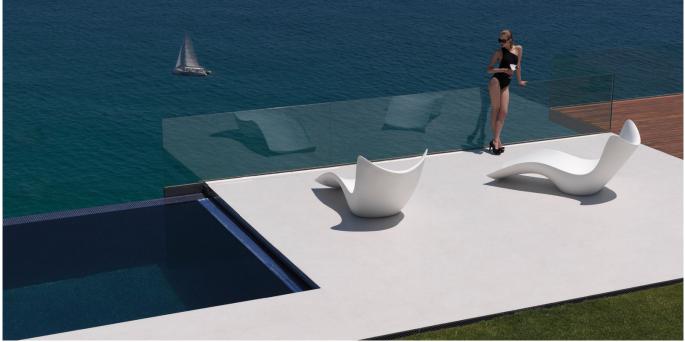

# **SURF TUMBONA**

#### Description

Made of polyethylene resin by rotational moulding. 100% Recyclable. Item suitable for indoor and outdoor use. Available in different finishes.