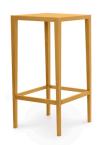

# **SPRITZ MESA**

## By Archirivolto Design

"The white wooden fences lining the beach, the small strips that follow each other, in their perfect geometry. It's this picture that inspired the collection Spritz, which is composed of the stolen details to this inspiration. Chair, armchair, stool and high table: perfect for every need, the collection Spritz adapts well to any context, hopitality and home. It is not a coincidence that Spritz, the collection created by Archirivolto for Vondom, embodies in the name the idea of freshness and purity of shapes. Rigorous shapes that connect home and world, with a kaleidoscope of variations and nuances: this mix between the linearity of northern European style and the typical warmth of Mediterranean creates a dialogue between indoor and outdoor.

#### **Description**

Made of injected polypropylene with fiber glass. Stackable. Available in several colors. Item suitable for indoor and outdoor use.