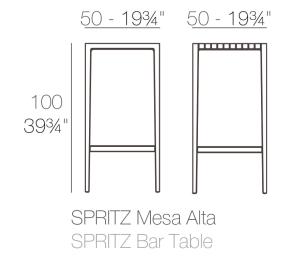

# **SPRITZ MESA**

#### **Description**

Made of injected polypropylene with fiber glass. Stackable. Available in several colors. Item suitable for indoor and outdoor use.