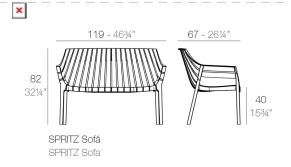

# **SPRITZ SOFA**

#### **Description**

Made of injected polypropylene with fiber glass. Stackable. Available in several colors. Item suitable for indoor and outdoor use.