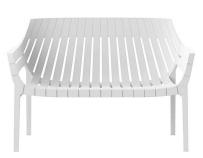

# **SPRITZ SOFA**

#### **Description**

Made of injected polypropylene with fiber glass. Stackable. Available in several colors. Item suitable for indoor and outdoor use.