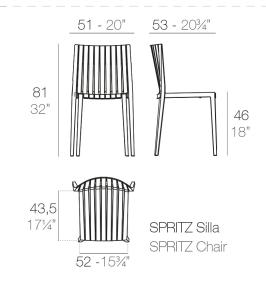

## **SPRITZ SILLA**

## By Archirivolto Design

"The white wooden fences lining the beach, the small strips that follow each other, in their perfect geometry. It's this picture that inspired the collection Spritz, which is composed of the stolen details to this inspiration. Chair, armchair, stool and high table: perfect for every need, the collection Spritz adapts well to any context, hopitality and home. It is not a coincidence that Spritz, the collection created by Archirivolto for Vondom, embodies in the name the idea of freshness and purity of shapes. Rigorous shapes that connect home and world, with a kaleidoscope of variations and nuances: this mix between the linearity of northern European style and the typical warmth of Mediterranean creates a dialogue between indoor and outdoor. View online: <a href="https://www.vondom.com/products/56016">https://www.vondom.com/products/56016</a>

#### **Description**

Made of injected polypropylene with fiber glass. Stackable. Available in several colors. Item suitable for indoor and outdoor use.