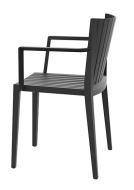

## **SPRITZ SILLA con brazos**

## By Archirivolto Design

"The white wooden fences lining the beach, the small strips that follow each other, in their perfect geometry. It's this picture that inspired the collection Spritz, which is composed of the stolen details to this inspiration. Chair, armchair, stool and high table: perfect for every need, the collection Spritz adapts well to any context, hopitality and home. It is not a coincidence that Spritz, the collection created by Archirivolto for Vondom, embodies in the name the idea of freshness and purity of shapes. Rigorous shapes that connect home and world, with a kaleidoscope of variations and nuances: this mix between the linearity of northern European style and the typical warmth of Mediterranean creates a dialogue between indoor and outdoor. View online: <a href="https://www.vondom.com/products/56015">https://www.vondom.com/products/56015</a>