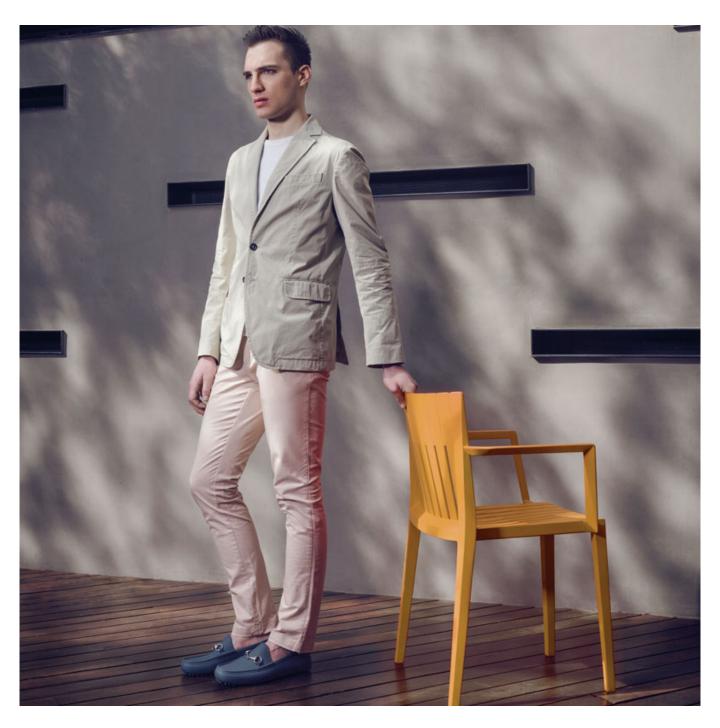

## **SPRITZ SILLA con brazos**

## By Archirivolto Design

"The white wooden fences lining the beach, the small strips that follow each other, in their perfect geometry. It's this picture that inspired the collection Spritz, which is composed of the stolen details to this inspiration. Chair, armchair, stool and high table: perfect for every need, the collection Spritz adapts well to any context, hopitality and home. It is not a coincidence that Spritz, the collection created by Archirivolto for Vondom, embodies in the name the idea of freshness and purity of shapes. Rigorous shapes that connect home and world, with a kaleidoscope of variations and nuances: this mix between the linearity of northern European style and the typical warmth of Mediterranean creates a dialogue between indoor and outdoor. View online: <a href="https://www.vondom.com/products/56015">https://www.vondom.com/products/56015</a>