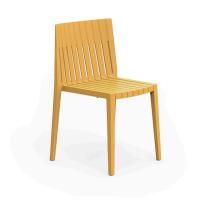

## **SPRITZ SILLA**

## By Archirivolto Design

"The white wooden fences lining the beach, the small strips that follow each other, in their perfect geometry. It's this picture that inspired the collection Spritz, which is composed of the stolen details to this inspiration. Chair, armchair, stool and high table: perfect for every need, the collection Spritz adapts well to any context, hopitality and home. It is not a coincidence that Spritz, the collection created by Archirivolto for Vondom, embodies in the name the idea of freshness and purity of shapes. Rigorous shapes that connect home and world, with a kaleidoscope of variations and nuances: this mix between the linearity of northern European style and the typical warmth of Mediterranean creates a dialogue between indoor and outdoor. View online: <a href="https://www.vondom.com/products/56016">https://www.vondom.com/products/56016</a>