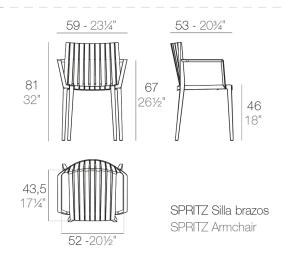

## **SPRITZ SILLA con brazos**

## By Archirivolto Design

"The white wooden fences lining the beach, the small strips that follow each other, in their perfect geometry. It's this picture that inspired the collection Spritz, which is composed of the stolen details to this inspiration. Chair, armchair, stool and high table: perfect for every need, the collection Spritz adapts well to any context, hopitality and home. It is not a coincidence that Spritz, the collection created by Archirivolto for Vondom, embodies in the name the idea of freshness and purity of shapes. Rigorous shapes that connect home and world, with a kaleidoscope of variations and nuances: this mix between the linearity of northern European style and the typical warmth of Mediterranean creates a dialogue between indoor and outdoor. View online: <a href="https://www.vondom.com/products/56015">https://www.vondom.com/products/56015</a>

#### **Description**

Made of injected polypropylene with fiber glass. Stackable. Available in several colors. Item suitable for indoor and outdoor use.