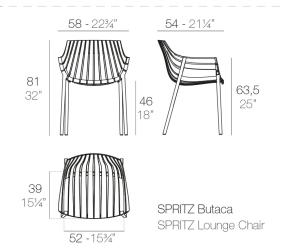

## **SPRITZ SILLÓN**

## By Archirivolto Design

"The white wooden fences lining the beach, the small strips that follow each other, in their perfect geometry. It's this picture that inspired the collection Spritz, which is composed of the stolen details to this inspiration. Chair, armchair, stool and high table: perfect for every need, the collection Spritz adapts well to any context, hopitality and home. It is not a coincidence that Spritz, the collection created by Archirivolto for Vondom, embodies in the name the idea of freshness and purity of shapes. Rigorous shapes that connect home and world, with a kaleidoscope of variations and nuances: this mix between the linearity of northern European style and the typical warmth of Mediterranean creates a dialogue between indoor and outdoor. View online: <a href="https://www.vondom.com/products/56017">https://www.vondom.com/products/56017</a>