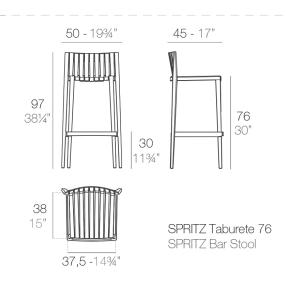

#### 50 - 19¾" 45 - 17" Description Made of injected polypropylene with fiber glass. Stackable. Available in several colors. Item suitable for indoor and outdoor use. 87 66 26" Weight 341/4 21 5.45 Kg 81/1 38 15 SPRITZ Taburete 76

### 37,5-1434'

SPRITZ Counter Stool