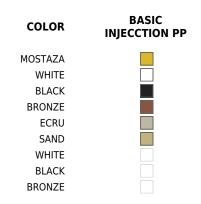

#### \_\_\_\_

BASIC PP

Ref. 56019

Available in this colors

|          |       |      |      | 2 |
|----------|-------|------|------|---|
|          | STEEL |      |      |   |
| Optional |       |      |      |   |
|          |       | <br> | <br> |   |

#### **BASIC PP**

Available in this colors