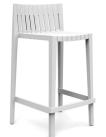

# SPRITZ TABURETE 50x45x87

## **By Archirivolto Design**

"The white wooden fences lining the beach, the small strips that follow each other, in their perfect geometry. It's this picture that inspired the collection Spritz, which is composed of the stolen details to this inspiration. Chair, armchair, stool and high table: perfect for every need, the collection Spritz adapts well to any context, hopitality and home. It is not a coincidence that Spritz, the collection created by Archirivolto for Vondom, embodies in the name the idea of freshness and purity of shapes. Rigorous shapes that connect home and world, with a kaleidoscope of variations and nuances: this mix between the linearity of northern European style and the typical warmth of Mediterranean creates a dialogue between indoor and outdoor. View online: https://www.vondom.com/products/56020

#### 50 - 19¾" 45 - 17" Description Made of injected polypropylene with fiber glass. Stackable. Available in several colors. Item suitable for indoor and outdoor use. 87 66 26" Weight 341/4 21 5.45 Kg 81/1 38 15 SPRITZ Taburete 76