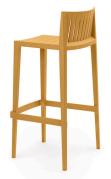

# **SPRITZ TABURETE 50x45x97**

### **By Archirivolto Design**

"The white wooden fences lining the beach, the small strips that follow each other, in their perfect geometry. It's this picture that inspired the collection Spritz, which is composed of the stolen details to this inspiration. Chair, armchair, stool and high table: perfect for every need, the collection Spritz adapts well to any context, hopitality and home. It is not a coincidence that Spritz, the collection created by Archirivolto for Vondom, embodies in the name the idea of freshness and purity of shapes. Rigorous shapes that connect home and world, with a kaleidoscope of variations and nuances: this mix between the linearity of northern European style and the typical warmth of Mediterranean creates a dialogue between indoor and outdoor. View online: <u>https://www.vondom.com/products/56019</u>

#### Description

Made of injected polypropylene with fiber glass. Stackable. Available in several colors. Item suitable for indoor and outdoor use.