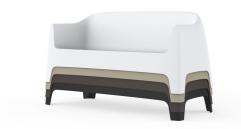

## **SOLID SOFA**

## SOLID SOLA

It is a group of items which, although being light offer stability thanks to their geometric and well-defined cut, as if they were sculpted from stone. The collection includes a sofa, an armchair, a chair, a chair with armrests, a table and a small table. It is a functional collection due to its collapsability and design.

### **Description**

Made of injected polypropylene with mineral additives. Stackable. Available in several colors. Item suitable for indoor and outdoor use.