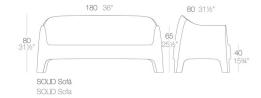

## **SOLID SOFA**

## SOLID SOLA

It is a group of items which, although being light offer stability thanks to their geometric and well-defined cut, as if they were sculpted from stone. The collection includes a sofa, an armchair, a chair, a chair with armrests, a table and a small table. It is a functional collection due to its collapsability and design.

#### Weight

30 Kg