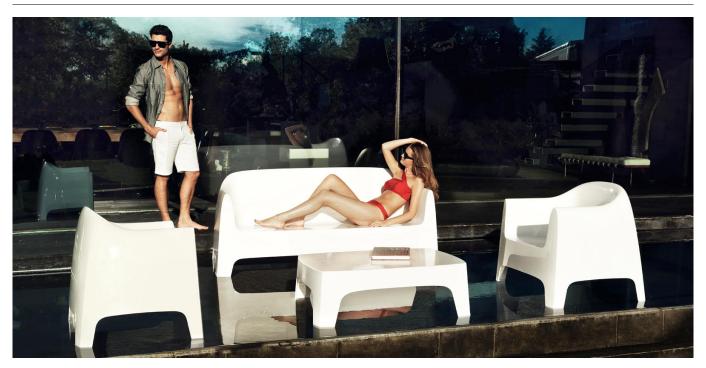

## **SOLID BUTACA**

### By Stefano Giovannoni & Elisa Gargan

It is a group of items which, although being light offer stability thanks to their geometric and well-defined cut, as if they were sculpted from stone. The collection includes a sofa, an armchair, a chair, a chair with armrests, a table and a small table. It is a functional collection due to its collapsability and design.