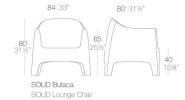

## **SOLID BUTACA**

### By Stefano Giovannoni & Elisa Gargan

It is a group of items which, although being light offer stability thanks to their geometric and well-defined cut, as if they were sculpted from stone. The collection includes a sofa, an armchair, a chair, a chair with armrests, a table and a small table. It is a functional collection due to its collapsability and design.

#### Weight

13.5 Kg