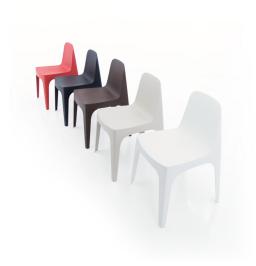

## By Stefano Giovannoni & Elisa Gargan

It is a group of items which, although being light offer stability thanks to their geometric and well-defined cut, as if they were sculpted from stone. The collection includes a sofa, an armchair, a chair, a chair with armrests, a table and a small table. It is a functional collection due to its collapsability and design.

### **Description**

Made of injected polypropylene with mineral additives. Stackable. Available in several colors. Item suitable for indoor and outdoor use.

## BASIC PP

Ref. 55024

Available in this colors

| COLOR     | BASIC<br>INJECCTION PP |
|-----------|------------------------|
| WHITE     |                        |
| BLACK     |                        |
| BRONZE    |                        |
| RED       |                        |
| PISTACHIO |                        |
| ECRU      |                        |
| WHITE     |                        |
| BLACK     |                        |
| BRONZE    |                        |
| RED       |                        |
| PISTACHIO |                        |
| ECRU      |                        |