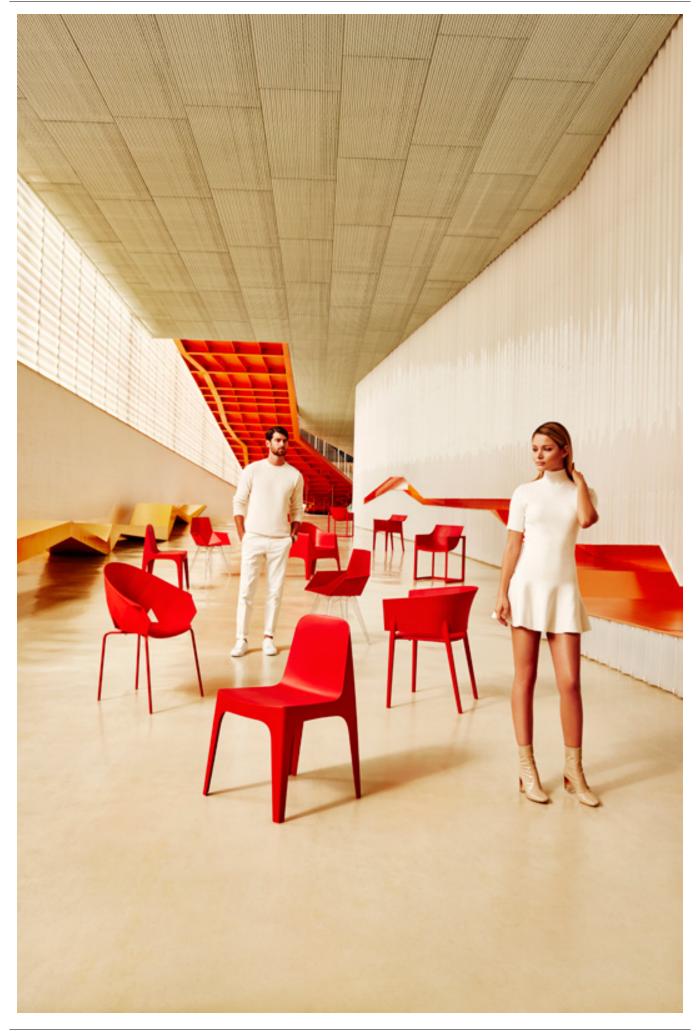

## By Stefano Giovannoni & Elisa Gargan

It is a group of items which, although being light offer stability thanks to their geometric and well-defined cut, as if they were sculpted from stone. The collection includes a sofa, an armchair, a chair, a chair with armrests, a table and a small table. It is a functional collection due to its collapsability and design.