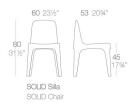

# **SOLID SILLA**

## By Stefano Giovannoni & Elisa Gargan

It is a group of items which, although being light offer stability thanks to their geometric and well-defined cut, as if they were sculpted from stone. The collection includes a sofa, an armchair, a chair, a chair with armrests, a table and a small table. It is a functional collection due to its collapsability and design.

See online: http://www.vondom.com/products/55024

### **Features**

### **Description**

Made of injected polypropylene with mineral additives. Stackable. Available in several colors. Item suitable for indoor and outdoor use.



#### Weight

4.25 Kg

### **Finishes**

## BASIC PP

Ref. 55024

Available in this colors

| COLOR     | BASIC<br>INJECCTION PP |
|-----------|------------------------|
| WHITE     |                        |
| BLACK     |                        |
| BRONZE    |                        |
| RED       |                        |
| PISTACHIO |                        |
| ECRU      |                        |
| WHITE     |                        |
| BLACK     |                        |
| BRONZE    |                        |
| RED       |                        |
| PISTACHIO |                        |
| ECRU      |                        |

## **Optional**

## **NAUTICAL FABRIC**

Indoor/outdoor Vinyl fabric