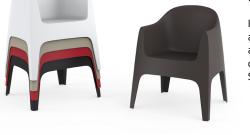

# **SOLID SILLON**

It is a group of items which, although being light offer stability thanks to their geometric and well-defined cut, as if they were sculpted from stone.The collection includes a sofa, an armchair, a chair, a chair with armrests, a table and a small table. It is a functional collection due to its collapsability and design. See online: <u>http://www.vondom.com/products/55027</u>

#### Description

Made of injected polypropylene with mineral additives. Stackable. Available in several colors. Item suitable for indoor and outdoor use.

#### **BASIC PP**

Ref. 55027

Available in this colors

| COLOR     | BASIC<br>INJECCTION PP |
|-----------|------------------------|
| WHITE     |                        |
| BLACK     |                        |
| BRONZE    |                        |
| RED       |                        |
| PISTACHIO |                        |
| ECRU      |                        |
| WHITE     |                        |
| BLACK     |                        |
| BRONZE    |                        |
| RED       |                        |
| PISTACHIO |                        |
| ECRU      |                        |
| SAND      |                        |
|           |                        |