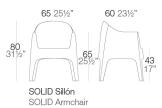

# **SOLID SILLON**

It is a group of items which, although being light offer stability thanks to their geometric and well-defined cut, as if they were sculpted from stone.The collection includes a sofa, an armchair, a chair, a chair with armrests, a table and a small table. It is a functional collection due to its collapsability and design. See online: <u>http://www.vondom.com/products/55027</u>

#### Description

Made of injected polypropylene with mineral additives. Stackable. Available in several colors. Item suitable for indoor and outdoor use.