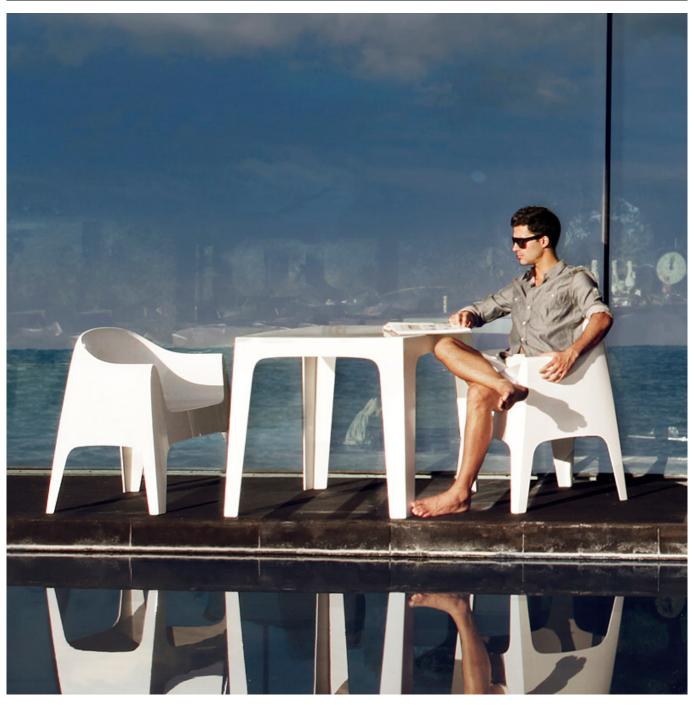

# **SOLID SILLON**

It is a group of items which, although being light offer stability thanks to their geometric and well-defined cut, as if they were sculpted from stone.The collection includes a sofa, an armchair, a chair, a chair with armrests, a table and a small table. It is a functional collection due to its collapsability and design. See online: <u>http://www.vondom.com/products/55027</u>

#### Description

Made of injected polypropylene with mineral additives. Stackable. Available in several colors. Item suitable for indoor and outdoor use.