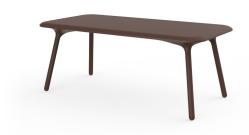

### **SLOO MESA 180**

### **By Karim Rashid**

Sloo creates a state between liquid plastic and solid material object. Plastic loves to flow, to be amorphous. We too are amorphous so the relationship is symbiotic. The results are organic forms that softly merge in and out of flat, smooth surfaces. The overall feeling creates a state of endlessness, a continual ephemeral experience. Its material allows for indoor or outdoor use, as the polyethylene resin is highly resistant to impacts and extreme temperatures. Its wide range of finishes and colors allows the creation of different spaces easily.