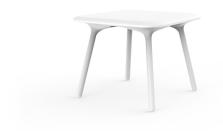

## **SLOO MESA 90**

### **By Karim Rashid**

Sloo creates a state between liquid plastic and solid material object. Plastic loves to flow, to be amorphous. We too are amorphous so the relationship is symbiotic. The results are organic forms that softly merge in and out of flat, smooth surfaces. The overall feeling creates a state of endlessness, a continual ephemeral experience. Its material allows for indoor or outdoor use, as the polyethylene resin is highly resistant to impacts and extreme temperatures. Its wide range of finishes and colors allows the creation of different spaces easily.