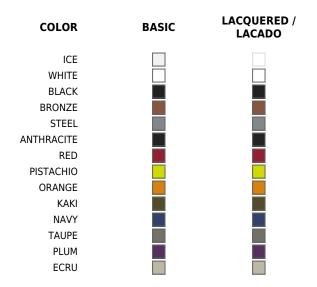

### **Finishes**

BASIC LACQUERED

Ref. 51026

Ref. 51026F

Matt Polyethylene Lacquered Polyethylene

| COLOR      | BASIC | LACQUERED /<br>LACADO |
|------------|-------|-----------------------|
| ICE        |       |                       |
| WHITE      |       |                       |
| BLACK      |       |                       |
| BRONZE     |       |                       |
| STEEL      |       |                       |
| ANTHRACITE |       |                       |
| CHAMPAGNE  |       |                       |
| RED        |       |                       |
| PISTACHIO  |       |                       |

| ORANGE |  |  |
|--------|--|--|
| KAKI   |  |  |
| NAVY   |  |  |
| PLUM   |  |  |
| TAUPE  |  |  |
| ECRU   |  |  |
| BEIGE  |  |  |
|        |  |  |