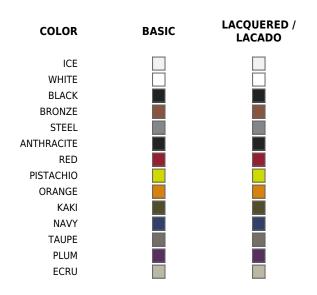

### **Finishes**

BASIC LACQUERED

Ref. 51026

Ref. 51026F

Matt Polyethylene Lacquered Polyethylene

| COLOR      | BASIC | LACQUERED /<br>LACADO |
|------------|-------|-----------------------|
| ICE        |       |                       |
| WHITE      |       |                       |
| BLACK      |       |                       |
| BRONZE     |       |                       |
| STEEL      |       |                       |
| ANTHRACITE |       |                       |
| CHAMPAGNE  |       |                       |
| RED        |       |                       |
| PISTACHIO  |       |                       |

| ORANGE |  |  |
|--------|--|--|
| KAKI   |  |  |
| NAVY   |  |  |
| PLUM   |  |  |
| TAUPE  |  |  |
| ECRU   |  |  |
| BEIGE  |  |  |
|        |  |  |