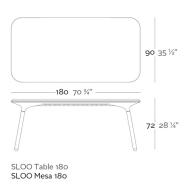

### **SLOO MESA 180**

### **By Karim Rashid**

Sloo creates a state between liquid plastic and solid material object. Plastic loves to flow, to be amorphous. We too are amorphous so the relationship is symbiotic. The results are organic forms that softly merge in and out of flat, smooth surfaces. The overall feeling creates a state of endlessness, a continual ephemeral experience. Its material allows for indoor or outdoor use, as the polyethylene resin is highly resistant to impacts and extreme temperatures. Its wide range of finishes and colors allows the creation of different spaces easily.