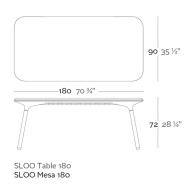

### **SLOO MESA 180**

### **By Karim Rashid**

Sloo creates a state between liquid plastic and solid material object. Plastic loves to flow, to be amorphous. We too are amorphous so the relationship is symbiotic. The results are organic forms that softly merge in and out of flat, smooth surfaces. The overall feeling creates a state of endlessness, a continual ephemeral experience. Its material allows for indoor or outdoor use, as the polyethylene resin is highly resistant to impacts and extreme temperatures. Its wide range of finishes and colors allows the creation of different spaces easily.