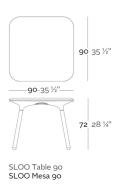

## **SLOO MESA 90**

### **By Karim Rashid**

Sloo creates a state between liquid plastic and solid material object. Plastic loves to flow, to be amorphous. We too are amorphous so the relationship is symbiotic. The results are organic forms that softly merge in and out of flat, smooth surfaces. The overall feeling creates a state of endlessness, a continual ephemeral experience. Its material allows for indoor or outdoor use, as the polyethylene resin is highly resistant to impacts and extreme temperatures. Its wide range of finishes and colors allows the creation of different spaces easily.