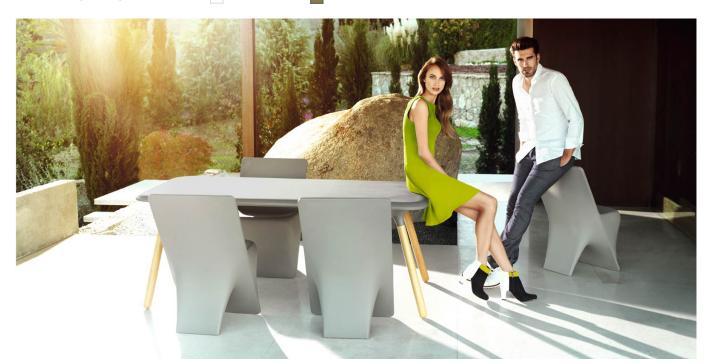

## **SLOO MESA 90**

### **By Karim Rashid**

Sloo creates a state between liquid plastic and solid material object. Plastic loves to flow, to be amorphous. We too are amorphous so the relationship is symbiotic. The results are organic forms that softly merge in and out of flat, smooth surfaces. The overall feeling creates a state of endlessness, a continual ephemeral experience. Its material allows for indoor or outdoor use, as the polyethylene resin is highly resistant to impacts and extreme temperatures. Its wide range of finishes and colors allows the creation of different spaces easily.