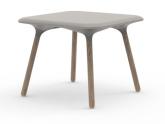

# **SLOO MESA 90 patas madera Iroko**

### **By Karim Rashid**

Sloo creates a state between liquid plastic and solid material object. Plastic loves to flow, to be amorphous. We too are amorphous so the relationship is symbiotic. The results are organic forms that softly merge in and out of flat, smooth surfaces. The overall feeling creates a state of endlessness, a continual ephemeral experience. Its material allows for indoor or outdoor use, as the polyethylene resin is highly resistant to impacts and extreme temperatures. Its wide range of finishes and colors allows the creation of different spaces easily.