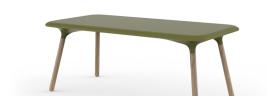

### **SLOO MESA 180**

### **By Karim Rashid**

Sloo creates a state between liquid plastic and solid material object. Plastic loves to flow, to be amorphous. We too are amorphous so the relationship is symbiotic. The results are organic forms that softly merge in and out of flat, smooth surfaces. The overall feeling creates a state of endlessness, a continual ephemeral experience. Its material allows for indoor or outdoor use, as the polyethylene resin is highly resistant to impacts and extreme temperatures. Its wide range of finishes and colors allows the creation of different spaces easily.