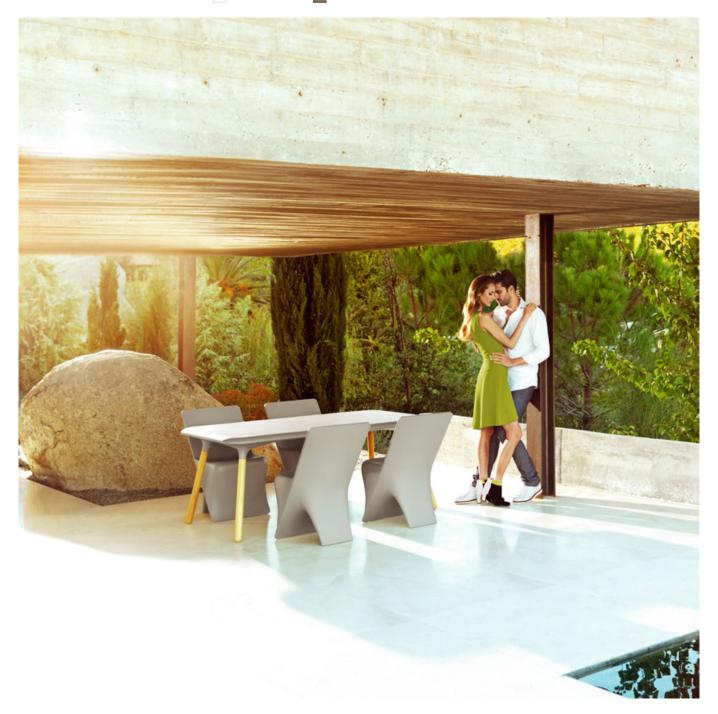

### **SLOO MESA 180**

### **By Karim Rashid**

Sloo creates a state between liquid plastic and solid material object. Plastic loves to flow, to be amorphous. We too are amorphous so the relationship is symbiotic. The results are organic forms that softly merge in and out of flat, smooth surfaces. The overall feeling creates a state of endlessness, a continual ephemeral experience. Its material allows for indoor or outdoor use, as the polyethylene resin is highly resistant to impacts and extreme temperatures. Its wide range of finishes and colors allows the creation of different spaces easily.