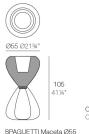

## **Description**

Pot made of polyethylene resin by rotational moulding. 100% Recyclable. Item suitable for indoor and outdoor use. Available in different finishes.

Capacidad 20 litros