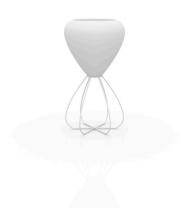

## **Description**

Pot made of polyethylene resin by rotational moulding. 100% Recyclable. Item suitable for indoor and outdoor use. Available in different finishes.

Capacidad 20 litros