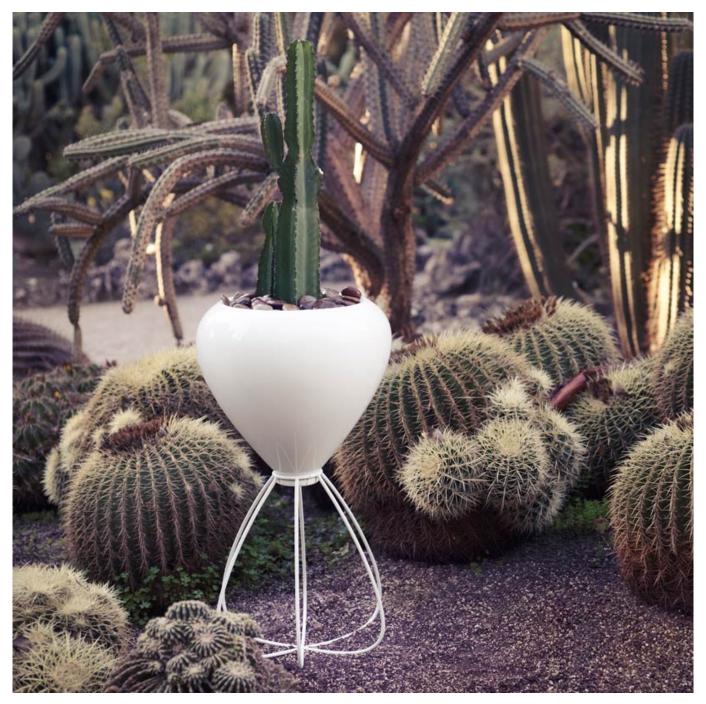

## By Karim Rashid

Sloo creates a state between liquid plastic and solid material object. Plastic loves to flow, to be amorphous. We too are amorphous so the relationship is symbiotic. The results are organic forms that softly merge in and out of flat, smooth surfaces. The overall feeling creates a state of endlessness, a continual ephemeral experience. Its material allows for indoor or outdoor use, as the polyethylene resin is highly resistant to impacts and extreme temperatures. Its wide range of finishes and colors allows the creation of different spaces easily.

## **Description**

Pot made of polyethylene resin by rotational moulding. 100% Recyclable. Item suitable for indoor and outdoor use. Available in different finishes.

Capacidad 20 litros