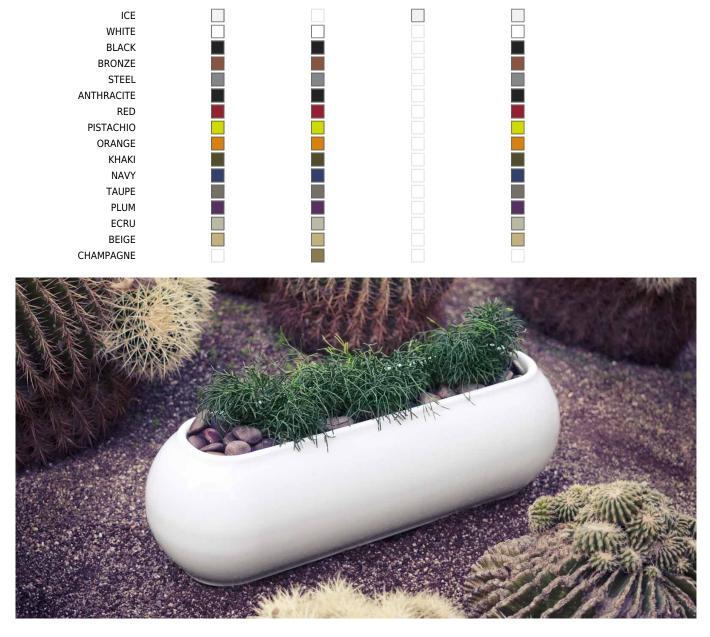

# **Finishes**

## BASIC

Ref. 51024A

Matt Polyethylene

### LACQUERED

Ref. 51024F

Lacquered Polyethylene