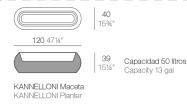

# **KANNELLONI JARDINERA**

### Description

Pot made of polyethylene resin by rotational moulding. 100% Recyclable. Item suitable for indoor and outdoor use. Available in different finishes.