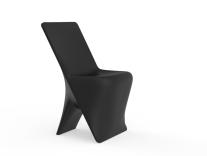

# **SLOO SILLA**

## By Karim Rashid

Sloo creates a state between liquid plastic and solid material object. Plastic loves to flow, to be amorphous. We too are amorphous so the relationship is symbiotic. The results are organic forms that softly merge in and out of flat, smooth surfaces. The overall feeling creates a state of endlessness, a continual ephemeral experience. Its material allows for indoor or outdoor use, as the polyethylene resin is highly resistant to impacts and extreme temperatures. Its wide range of finishes and colors allows the creation of different spaces easily.

### **Description**

Made of polyethylene resin by rotational moulding. 100% Recyclable. Item suitable for indoor and outdoor use. Available in different finishes.

SLOO Chair SLOO Silla

Weight

7.5 Kg