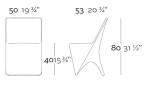

### **Description**

Made of polyethylene resin by rotational moulding. 100% Recyclable. Item suitable for indoor and outdoor use. Available in different finishes.

SLOO Chair SLOO Silla

Weight

7.5 Kg