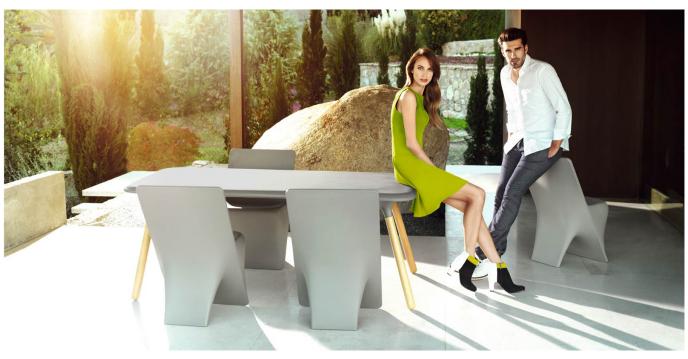

## By Karim Rashid

Sloo creates a state between liquid plastic and solid material object. Plastic loves to flow, to be amorphous. We too are amorphous so the relationship is symbiotic. The results are organic forms that softly merge in and out of flat, smooth surfaces. The overall feeling creates a state of endlessness, a continual ephemeral experience. Its material allows for indoor or outdoor use, as the polyethylene resin is highly resistant to impacts and extreme temperatures. Its wide range of finishes and colors allows the creation of different spaces easily.

### **Description**

Made of polyethylene resin by rotational moulding. 100% Recyclable. Item suitable for indoor and outdoor use. Available in different finishes.

SLOO Chair SLOO Silla

Weight

7.5 Kg