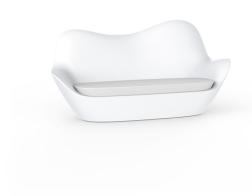

#### **BASIC**

Ref. 45009

Matt Polyethylene

#### **LACQUERED**

Ref. 45009F

Lacquered Polyethylene

# LIGHT

Ref. 45009W

Translucent white Matt Polyethylene. Includes white light either with CFL bulb or white LED

#### **RGB LED**

Ref. 450091

Translucent white matt Polyethylene. Includes LED light operated by remote control. Colors can be selected or changed automatically (White, red, green, blue, light blue, pink and yellow).

#### **RGB LED DMX**

Ref. 45009D

Translucent white matt Polyethylene. Includes LED light operated by DMX512 wireless, allowing the connexion to light control systems (XLR), Wi-Fi routers, home automation, etc.

# **RGB LED BATTERY**

Ref. 45009Y

Translucent white matt Polyethylene. Includes cordless LED light with rechargeable batteries, operated by remote control.