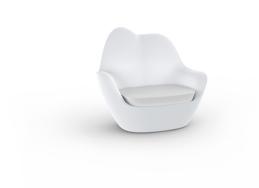

# **Finishes**

#### **BASIC**

Ref. 45007

Matt Polyethylene

#### **LACQUERED**

Ref. 45007F

Lacquered Polyethylene