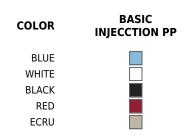

# **SABINAS SILLA**

## **By Javier Mariscal**

It's inspired by natural fluid shapes, avoiding any straight lines or geometry. Its outline hints at sand dunes, at female curves. This collection goes beyond fulfilling a purpose, or use, but poses a special friendship and attachment with its user. As all collections by this author it adheres to a very formal "mariscalish" code.

See online: http://www.vondom.com/products/45012

## **Features**

#### Description

Made of injected polypropylene with fiber glass. Stackable. Available in several colors. Item suitable for indoor and outdoor use.

#### Weight

4 Kg

# **Finishes**

#### **BASIC PP**

Ref. 45012

Available in this colors



# **Optional**

### NAUTICAL FABRIC

Indoor/outdoor Vinyl fabric