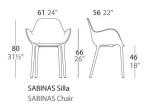

# **SABINAS SILLA**

#### Description

Made of injected polypropylene with fiber glass. Stackable. Available in several colors. Item suitable for indoor and outdoor use.

#### Weight

4 Kg