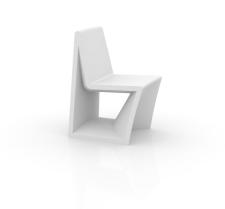

# **REST SILLA**

### By A-cero

Inspired by ORIGAMI, the Japanese art based on folding paper in order to get different forms, and the motto of "Less is more" The whole is composed of an armchair, sofa, and table, with a modular structure which allows you to freely adapt them to your individual needs in any space. The manufacturing process used is rotational moulding, which is a technical process that guarantees the maximum quality of the final product by taking care of even the smallest details.

REST reflects the spirit of its creators, who are always loyal to elegance, beauty and exclusiveness, as well as the complete adjustment to customers. From well-defined, geometrical, yet elegant and light shapes, a new collection is born that provides maximum comfort for its users and fits perfectly in with innovative architecture, thanks to its contemporary design, a characteristic principle from the A-cero studio.