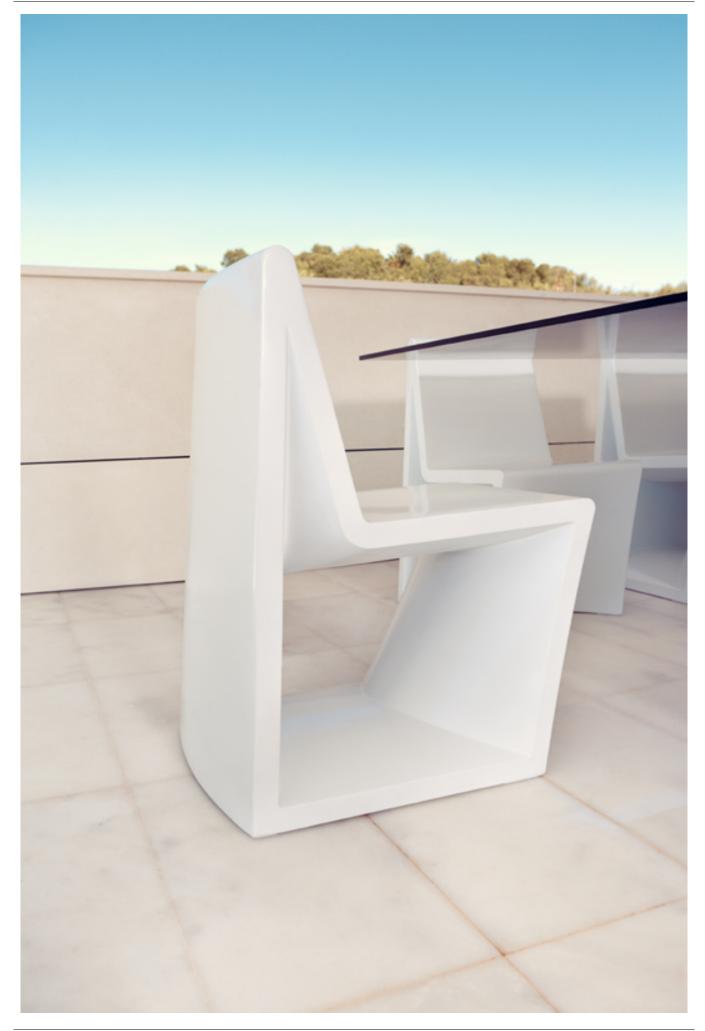

### By A-cero

Inspired by ORIGAMI, the Japanese art based on folding paper in order to get different forms, and the motto of "Less is more" The whole is composed of an armchair, sofa, and table, with a modular structure which allows you to freely adapt them to your individual needs in any space. The manufacturing process used is rotational moulding, which is a technical process that guarantees the maximum quality of the final product by taking care of even the smallest details.

REST reflects the spirit of its creators, who are always loyal to elegance, beauty and exclusiveness, as well as the complete adjustment to customers. From well-defined, geometrical, yet elegant and light shapes, a new collection is born that provides maximum comfort for its users and fits perfectly in with innovative architecture, thanks to its contemporary design, a characteristic principle from the A-cero studio.