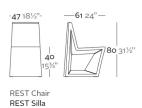

#### **Description**

Made of polyethylene resin by rotational moulding. 100% Recyclable. Item suitable for indoor and outdoor use. Available in different finishes.

Weight

10 Kg