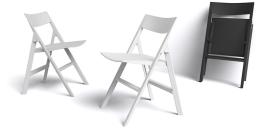

# **QUARTZ SILLA PLEGABLE**

#### **By Ramon Esteve**

The Quartz collection is characterized by its orthogonal geometry and triangular shaped profiles.Due to the line of one of its vertexes this piece appears extremely light. Inspired by the Quartz Stone and it's properties such as it's hardness and strength, in addition to the distintive finish of it's shapes.

Our chairs have clean cut lines and geometric lightness that blend totally in any environment. Primarily, the Quartz collection stands out for its quest for neutrality and its timeless design.

View online: https://www.vondom.com/products/54197

#### 47 - 181/2" 51 - 20" Description Made of gas air moulding injected polyamide with fiber glass. Stackable. Available in 3 colors. Item suitable for indoor and outdoor use. 76 30' Weight 4.7 Kg 39 151/4 QUARTZ Silla plegable QUARTZ Folding Chair 40.5 - 16"