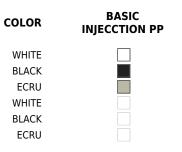

s.Due to the line of one of its vertexes this piece appears extremely light. Inspired by the Quartz Stone and it's properties such as it's hardness and strength, in addition to the distintive finish of it's shapes.

Our chairs have clean cut lines and geometric lightness that blend totally in any environment. Primarily, the Quartz collection stands out for its quest for neutrality and its timeless design.

View online: https://www.vondom.com/products/54197

## **Features**

#### 47 - 181/2" 51 - 20" Description Made of gas air moulding injected polyamide with fiber glass. Stackable. Available in 3 colors. Item suitable for indoor and outdoor use. 76 30' Weight 4.7 Kg 39 151/4 QUARTZ Silla plegable QUARTZ Folding Chair 40.5 - 16"

# **Finishes**

### **BASIC PP**

Available in this colors



46

18"