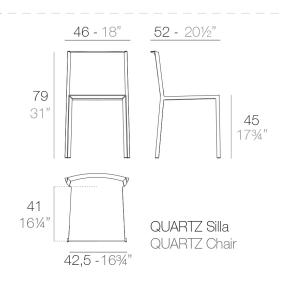

# **QUARTZ SILLA**

### By Ramón Esteve

The Quartz collection is characterized by its orthogonal geometry and triangular shaped profiles.Due to the line of one of its vertexes this piece appears extremely light. Inspired by the Quartz Stone and it's properties such as it's hardness and strength, in addition to the distintive finish of it's shapes. Our chairs have clean cut lines and geometric lightness that blend totally in any environment. Primarily, the Quartz collection stands out for its quest for neutrality and its timeless design. View online: <a href="https://www.vondom.com/products/54194">https://www.vondom.com/products/54194</a>