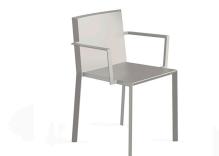

## **QUARTZ SILLA con brazos**

#### By Ramón Esteve

The Quartz collection is characterized by its orthogonal geometry and triangular shaped profiles.Due to the line of one of its vertexes this piece appears extremely light. Inspired by the Quartz Stone and it's properties such as it's hardness and strength, in addition to the distintive finish of it's shapes. Our chairs have clean cut lines and geometric lightness that blend totally in any environment. Primarily, the Quartz collection stands out for its quest for neutrality and its timeless design. View online: <a href="https://www.vondom.com/products/54195">https://www.vondom.com/products/54195</a>