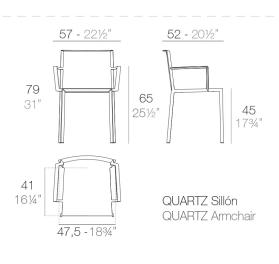

## **QUARTZ SILLA con brazos**

#### By Ramón Esteve

The Quartz collection is characterized by its orthogonal geometry and triangular shaped profiles.Due to the line of one of its vertexes this piece appears extremely light. Inspired by the Quartz Stone and it's properties such as it's hardness and strength, in addition to the distintive finish of it's shapes. Our chairs have clean cut lines and geometric lightness that blend totally in any environment. Primarily, the Quartz collection stands out for its quest for neutrality and its timeless design. View online: <a href="https://www.vondom.com/products/54195">https://www.vondom.com/products/54195</a>