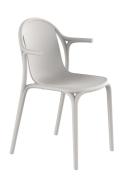

# **BROOKLYN CHAIR with armrests**

# By Eugeni Quitllet

Brooklyn is a modern and timeless collection that creates a bridge between the future and the past. Based on straight lines and curves emulating the New York City bridge. Urban design suitable in the best world's spaces. Brooklyn is today, yesterday and tomorrow.

## **Description**

Made of injected polypropylene with fiber glass. Stackable. Available in several colors. Item suitable for indoor and outdoor use.