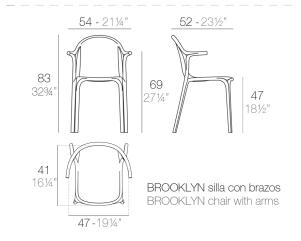

# **BROOKLYN CHAIR with armrests**

## **Description**

Made of injected polypropylene with fiber glass. Stackable. Available in several colors. Item suitable for indoor and outdoor use.

#### Weight

4.9 Kg