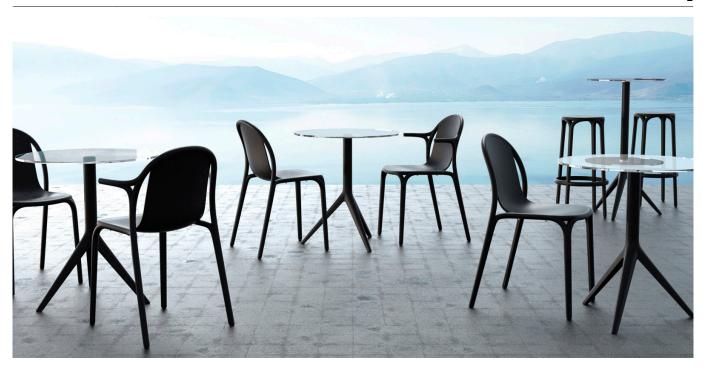

# By Eugeni Quitllet

Brooklyn is a modern and timeless collection that creates a bridge between the future and the past. Based on straight lines and curves emulating the New York City bridge. Urban design suitable in the best world's spaces. Brooklyn is today, yesterday and tomorrow.

## **Description**

Made of injected polypropylene with fiber glass. Stackable. Available in several colors. Item suitable for indoor and outdoor use.