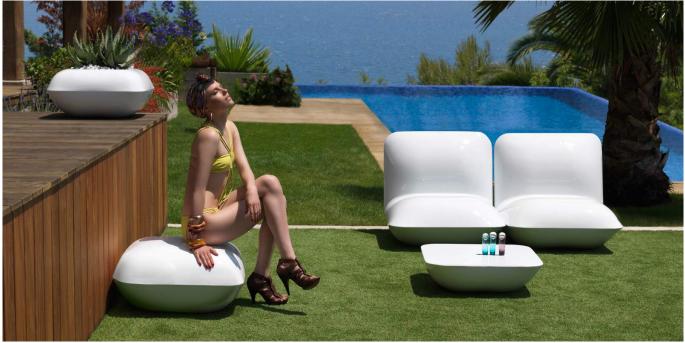

## **PILLOW PUFF**

### By Stefano Giovannoni & Elisa Gargan

In an amusing gesture, Stefano Giovannoni, one of the World's most prestigious designers, designs a great furniture collection that forms a chillout space created by means of cushions. With a warm, Mediterranean design that holds that universal appeal common to all of master Giovannoni's creations it calls us to come relax and enjoy life. As every VONDOM product, it is suitable for outside use, even in the most extreme weather conditions since it is made of PE using the rotational molding technique. These are exclusive items of furniture that make people live and feel, that encourage human contact and peaceful conversation.