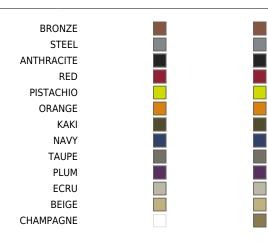

# BASIC RGBW LED BATTERY Ref. 55003 Ref. 55003Y Matt Polyethylene Unit with internal lighting with battery-powered RGBW LED technology. Includes charger and remote control for switching colors and charger. Available only in matte ice white finish. Ref. 55003F Lacquered Polyethylene COLOR BASIC LACQUERED