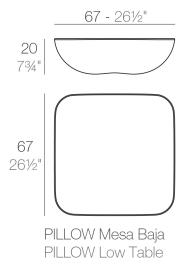

# **PILLOW MESA BAJA**

## By Stefano Giovannoni & Elisa Gargan



View online: https://www.vondom.com/products/55002



## **Features**

## **Description**

Made of polyethylene resin by rotational moulding.100% Recyclable. Item suitable for indoor and outdoor use. Available in different finishes.

#### Weight

5 Kg



## **Finishes**

#### **BASIC**

Ref. 55002

Matt Polyethylene

## **LACQUERED**

Ref 55002F

Lacquered Polyethylene

## LIGHT

Ref. 55002W

White internally lit unit with LED technology. Available only in matte ice white finish.

#### **RGBW LED**

Ref. 55002L

Unit with internal lighting with RGBW LED technology and remote control unit for switching colors. Available only in matte ice white finish. Remote control included.

#### **RGBW LED DMX**

Ref. 55002D

Unit with internal lighting with RGBW LED technology and remote control unit for switching colors. Also controlLED by DMX-1024 (wireless), enabling communication between one or more products simultaneously via the DMX transmitter (not included).

#### **RGBW LED BATTERY**

Ref. 55002Y

Unit with internal lighting with battery-powe